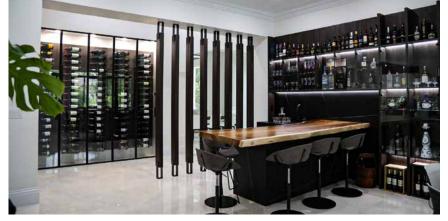

### Luxe

Crafted for the most discerning, Our Luxe Line is for commissioned projects, with the only prerequisite being bronze. Luxe cellars have included glass floors, mirrored ceilings, and bronze wine racks.