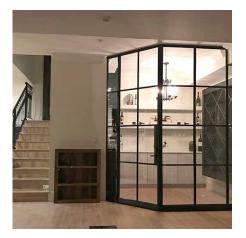

### Nexus & Omnia

Convenient configurations make Nexus and Omnia the perfect platforms for customization – and are the most popular choices. Unified-size doors, sidelights, transoms, insulated glass, thermally broken frames and a range of patina finishes allow for seamless integration into any interior.