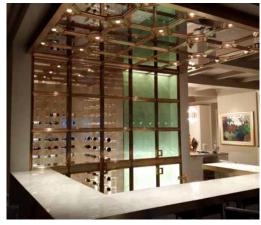

### Luxe

Crafted for the most discerning, Our Luxe Line is for commissioned projects, with the only prerequisite being bronze. Luxe cellars have included glass floors, mirrored ceilings, and bronze wine racks.