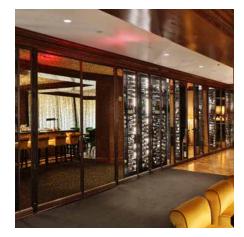

### Nexus & Omnia

Convenient configurations make Nexus and Omnia the perfect platforms for customization – and are the most popular choices. Unified-size doors, sidelights, transoms, insulated glass, thermally broken frames and a range of patina finishes allow for seamless integration into any interior.