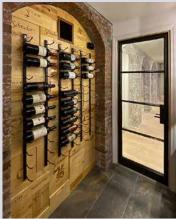

#### Revival

Completely new and designed to complement the most contemporary spaces, Revival features an Angle Frame and insulated glass to offer crisp lines, a narrow profile and premium protection with no division bars.