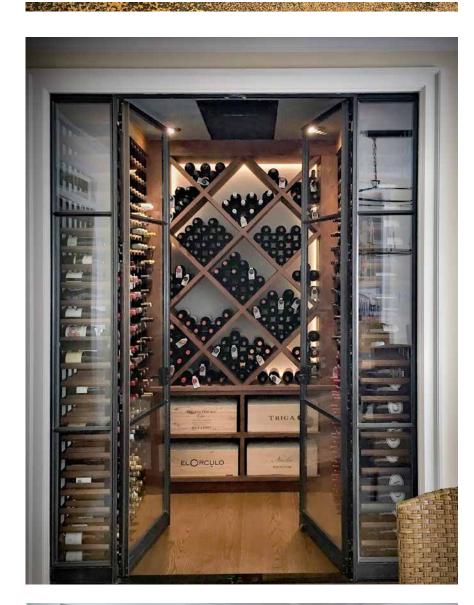

### Nexus & Omnia

Convenient configurations make Nexus and Omnia the perfect platforms for customization – and are the most popular choices. Unified-size doors, sidelights, transoms, insulated glass, thermally broken frames and a range of patina finishes allow for seamless integration into any interior.