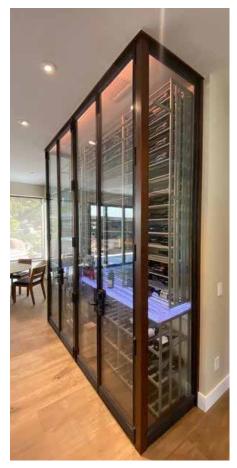

#### Revival

Completely new and designed to complement the most contemporary spaces, Revival features an Angle Frame and insulated glass to offer crisp lines, a narrow profile and premium protection with no division bars.

### Nexus & Omnia

Convenient configurations make Nexus and Omnia the perfect platforms for customization – and are the most popular choices. Unified-size doors, sidelights, transoms, insulated glass, thermally broken frames and a range of patina finishes allow for seamless integration into any interior.