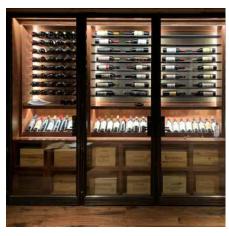

### Luxe

Crafted for the most discerning, Our Luxe Line is for commissioned projects, with the only prerequisite being bronze. Luxe cellars have included glass floors, mirrored ceilings, and bronze wine racks.