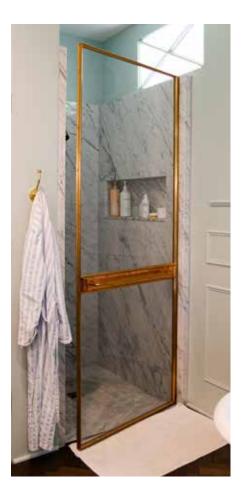

### MOOI SHOWER ENCLOSURES

Our Mooi shower doors are perfectly hand-crafted to push the boundaries of style and strength. Offering designs that feature an ultra-narrow bronze framework, enjoy complete customization over your space for a signature feel of sophistication. Renaissance Genuine Solid Bronze's superior non-corrosive bronze is the ideal material for showers and bathrooms as it stands up to moisture and damage far better than steel or aluminum.

#### Functions

- Single and Double Doors
- Sliding Doors
- Fixed Panels
- Outside Corners
- Pivot Steam Transoms

#### Glass

- Shower Treated
- Clear Tempered
- Pattern Glass