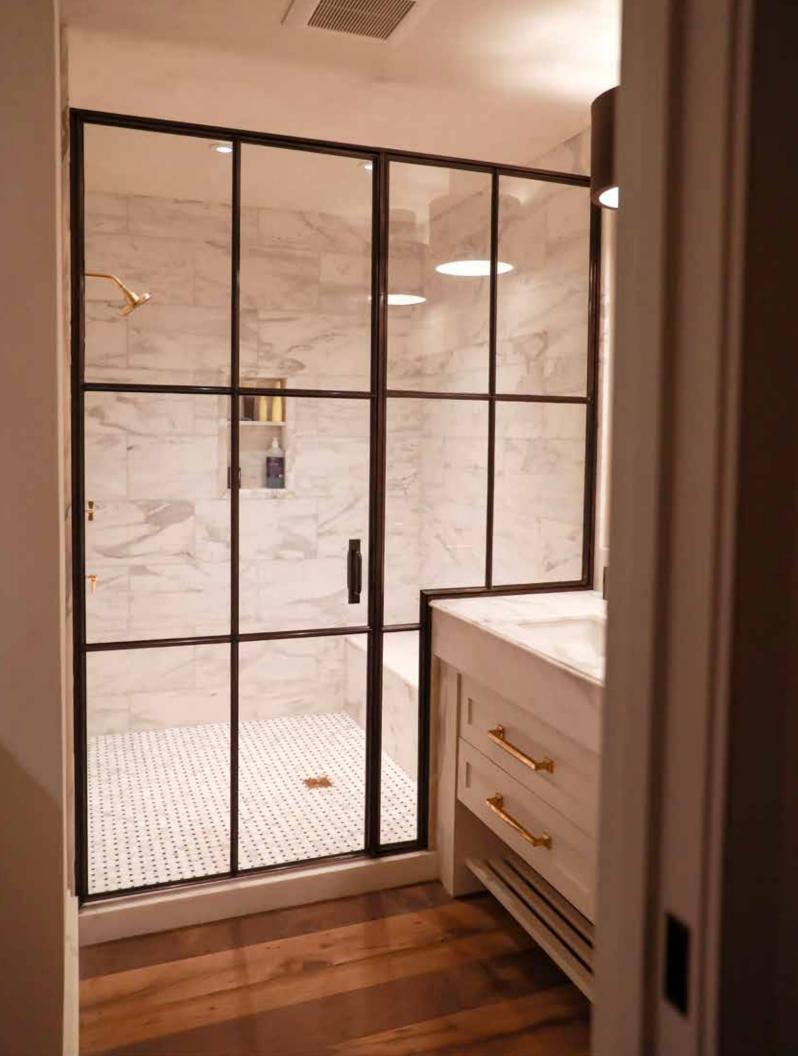

Instead, our genuine bronze develops a protective barrier that makes it practically impervious to dirt, damage, and water – making it the perfect pairing for upscale bathrooms. Our hand-crafted, high-quality bronze Mooi shower doors withstand drastic changes in temperature and humidity without corroding, cracking, or losing their visual appeal. Better still, all of our Mooi shower doors are built custom to fit the exact specifications of your space.

### MOOI SHOWER ENCLOSURES

Our Mooi shower doors are perfectly hand-crafted to push the boundaries of style and strength. Offering designs that feature an ultra-narrow bronze framework, enjoy complete customization over your space for a signature feel of sophistication. Renaissance Genuine Solid Bronze's superior non-corrosive bronze is the ideal material for showers and bathrooms as it stands up to moisture and damage far better than steel or aluminum.

#### Types

- Mooi Gridded
- Mooi Blanc
- Mooi Rail