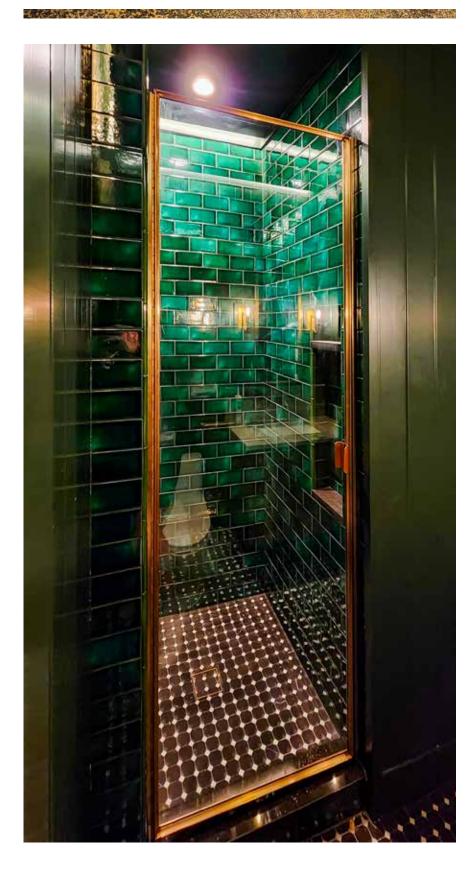

### MOOI SHOWER ENCLOSURES

Our Mooi shower doors are perfectly hand-crafted to push the boundaries of style and strength. Offering designs that feature an ultra-narrow bronze framework, enjoy complete customization over your space for a signature feel of sophistication. Renaissance Genuine Solid Bronze's superior non-corrosive bronze is the ideal material for showers and bathrooms as it stands up to moisture and damage far better than steel or aluminum.

#### Functions

- Single and Double Doors
- Sliding Doors
- Fixed Panels
- Outside Corners
- Pivot Steam Transoms

#### Glass

- Shower Treated
- Clear Tempered
- Pattern Glass