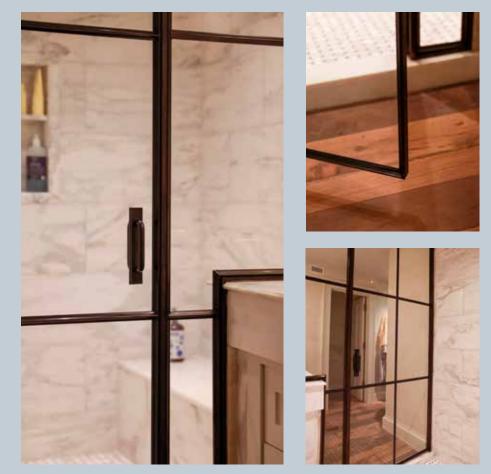

### MOOI SHOWER ENCLOSURES

Our Mooi shower doors are perfectly hand-crafted to push the boundaries of style and strength. Offering designs that feature an ultra-narrow bronze framework, enjoy complete customization over your space for a signature feel of sophistication. Renaissance Genuine Solid Bronze's superior non-corrosive bronze is the ideal material for showers and bathrooms as it stands up to moisture and damage far better than steel or aluminum.

#### Glass

- Shower Treated
- Clear Tempered
- Pattern Glass