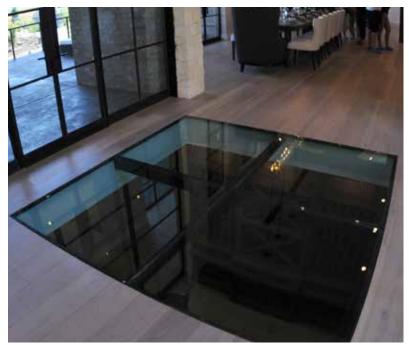

# SPECIALTY PROJECTS

We have been commissioned on projects ranging from chimney caps to glass floors to turn style doors.

If you have a special requirement for a product made from bronze or copper, contact us and we will be happy to contribute our insight and experience.