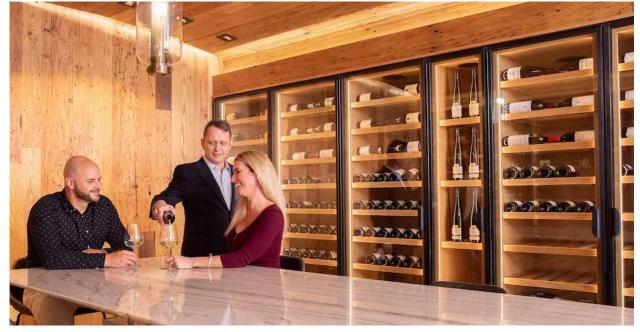

### **NEXUS**

**Nexus** Wine Cellar Enclosures are the epidemy of elegance, with their classically styled solid bronze extrusions sporting exquisite architectural detail.

Built with our most popular features like thermally broken framing, insulated tempered glass, silicone bulb weather stripping and multipoint locks. Nexus has a broad range of standard sizes in 1 lite and 4 lite configurations which can be arranged to accommodate most wine cellar layouts.

Download our product guide on our website for a full range of sizes available for your doors, sidelights and transoms.