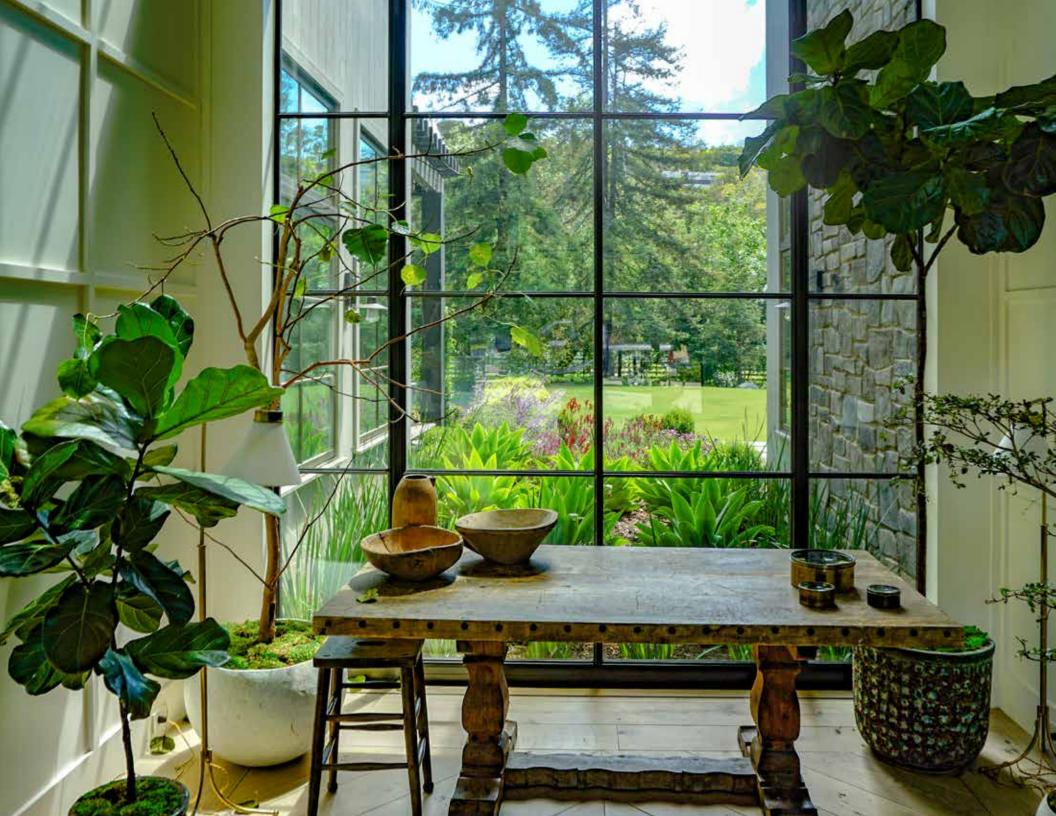

# INTERIOR GLAZING

Bronze & Glass add prestige to an office suite.

In the C-Suite to a luxury estate there is nothing that speaks like the finishes of bronze.

From replacement doors to complete wall systems, we offer a range of products based on the application. Noise reduction, security and flexibility are a few of the things that will be considered as we craft your custom solution. Folding walls, sliding doors and operable transoms are all in our palette.

# WINDOW WALLS

Window walls are an excellent way of natural daylighting and can be incorporated into a seamless glazing system when combined with swinging or folding doors.

Integral corners can be made from structural steel to allow for roof support and make for a breathtaking panoramic view. As a rule of thumb wall panels are shipped with glass installed in sections up to 50 square feet, which are then mulled together by the installer.