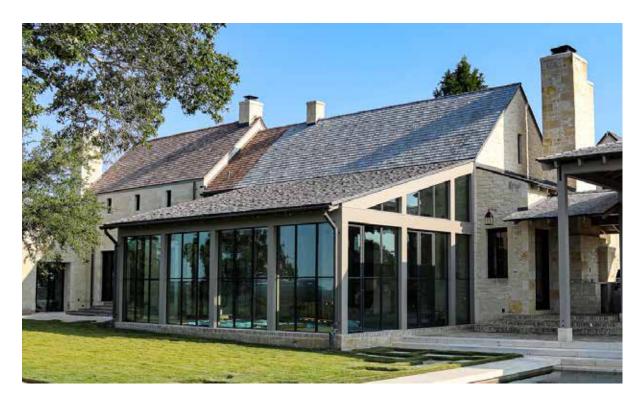

#### **Window Walls**

Open a vista to the great outdoors and add to the ambiance of your home.

30 WINDOWS & DOORS

# WINDOW WALLS

Window walls are an excellent way of natural daylighting and can be incorporated into a seamless glazing system when combined with swinging or folding doors.

Integral corners can be made from structural steel to allow for roof support and make for a breathtaking panoramic view. As a rule of thumb wall panels are shipped with glass installed in sections up to 50 square feet, which are then mulled together by the installer.