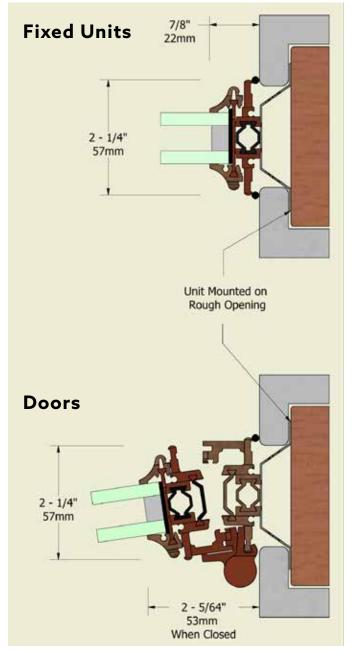

#### **Key Features**

- Solid Bronze System
- Dual Pane Insulated Glass
- Integral Multi Point Lock
- Hand Rubbed Patina Finishes
- Premium Silicone Bulb Seal
- Ultra Narrow Profiles

REVIVAL GALLERY

10 REVIVAL GALLERY

#### **REVIVAL SECTIONS**