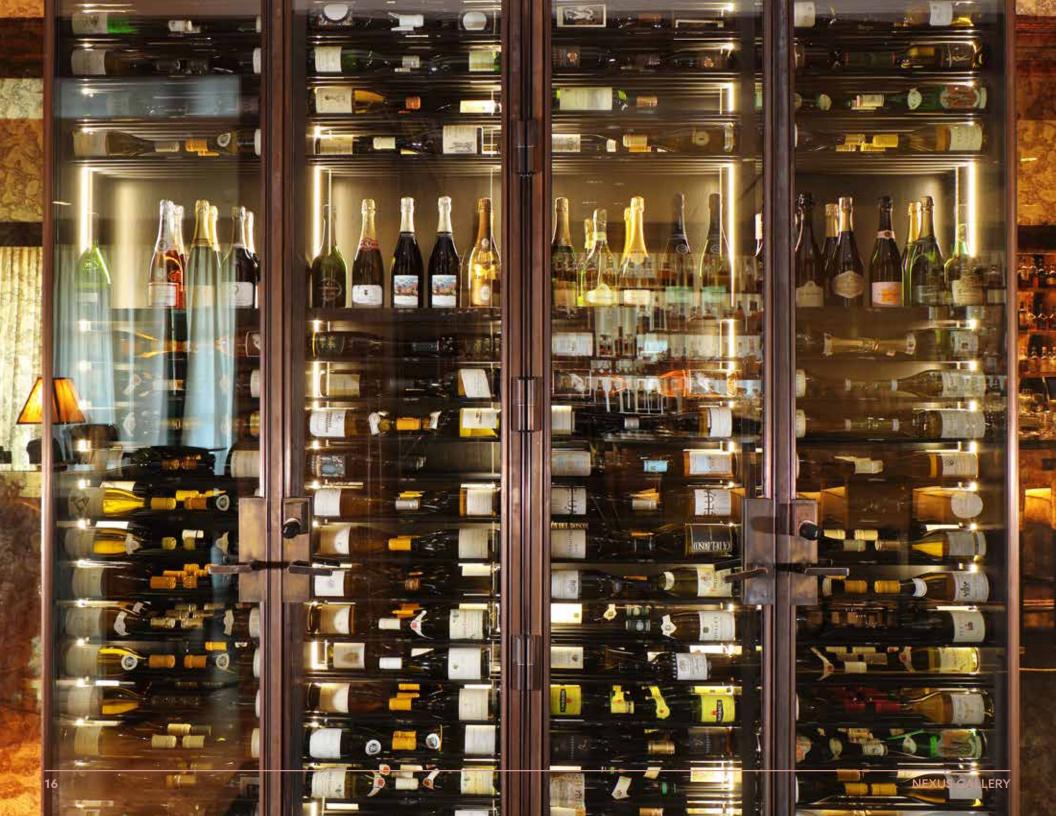

#### **Nexus**

Classic Sophistication

A full featured thermally broken line of standardized sizes allows for design flexibility with shorter lead times.

### **NEXUS**

**Nexus** Wine Cellar Enclosures are the epidemy of elegance, with their classically styled solid bronze extrusions sporting exquisite architectural detail.

Built with our most popular features like thermally broken framing, insulated tempered glass, silicone bulb weather stripping and multipoint locks. Nexus has a broad range of standard sizes in 1 lite and 4 lite configurations which can be arranged to accommodate most wine cellar layouts.