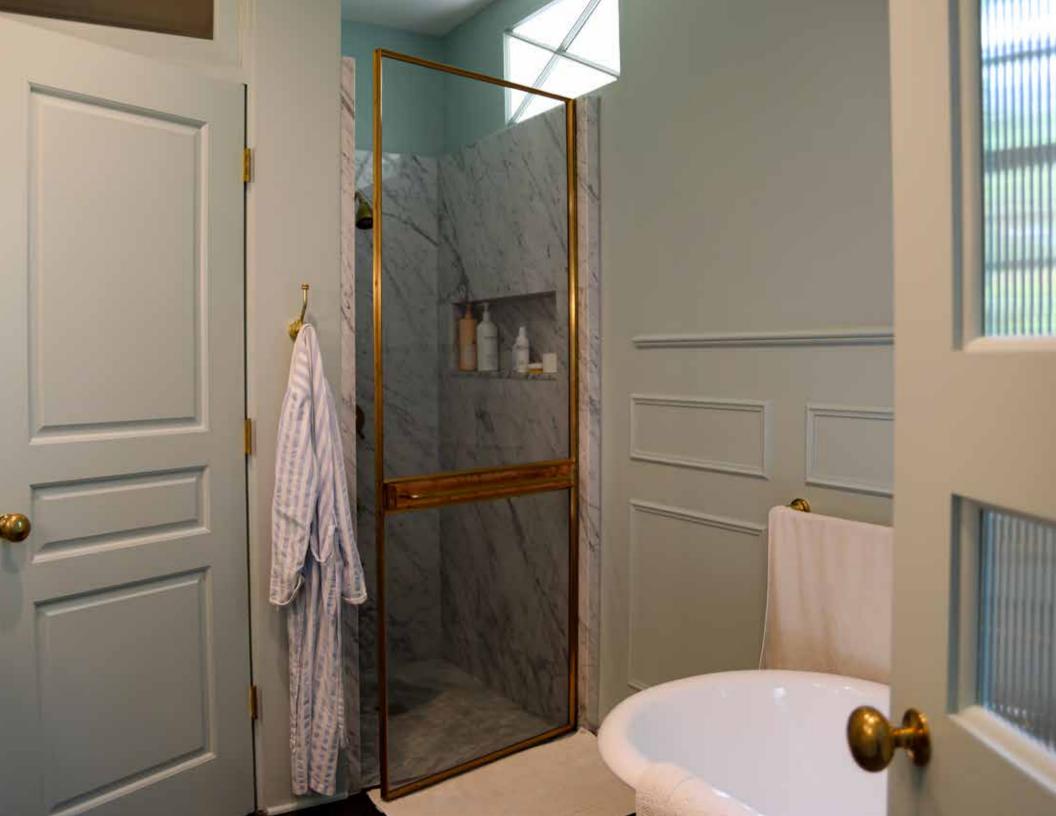

## SHOWER DOORS

# A perfect complement to your private space.

Genuine solid bronze bath enclosures make a statement of luxury. Renaissance has increased the useability of these enclosures by adding features like steam windows and concealed hardware.

Crafted with an ultra-narrow bronze framework, this shower door system allows for complete customization, providing a fresh sophisticated look in your bathroom.

Outside corners are integral with the system and can be used to create a free standing 4-sided enclosure. All of our glass is supplied with a factory applied sealant to help reduce water spots.