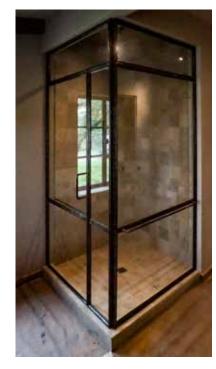

## SHOWER DOORS

# A perfect complement to your private space.

Genuine solid bronze bath enclosures make a statement of luxury. Renaissance has increased the useability of these enclosures by adding features like steam windows and concealed hardware.

Crafted with an ultra-narrow bronze framework, this shower door system allows for complete customization, providing a fresh sophisticated look in your bathroom.

Outside corners are integral with the system and can be used to create a free standing 4-sided enclosure. All of our glass is supplied with a factory applied sealant to help reduce water spots.