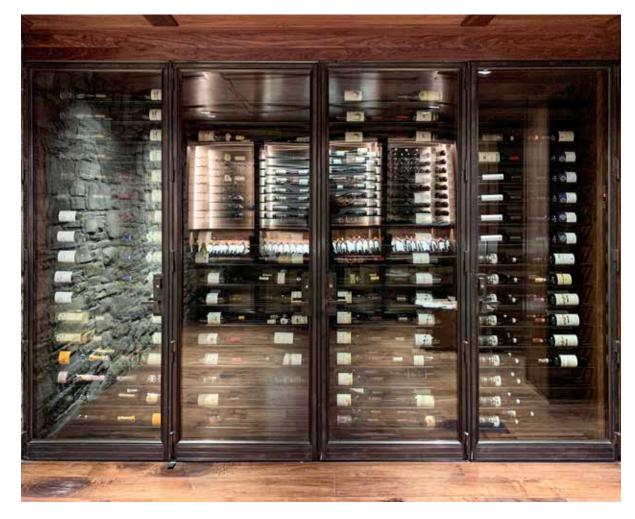

#### **Nexus**

Classic Sophistication

A full featured thermally broken line of standardized sizes allows for design flexibility with shorter lead times.

### **NEXUS**

**Nexus** Wine Cellar Enclosures are the epidemy of elegance, with their classically styled solid bronze extrusions sporting exquisite architectural detail.

Built with our most popular features like thermally broken framing, insulated tempered glass, silicone bulb weather stripping and multipoint locks. Nexus has a broad range of standard sizes in 1 lite and 4 lite configurations which can be arranged to accommodate most wine cellar layouts.

Download our product guide on our website for a full range of sizes available for your doors, sidelights and transoms.