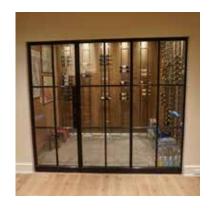

# **Revival**Crafted to Captivate

Sleek lines and modern design coupled with thermal performance gives Revival a superior advantage in the market.

### REVIVAL

**Revival** defines intelligent craftsmanship, with a sleek contemporary design not compromising on features.

We believe that the performance of Revival wine doors make them a superior alternative to frameless glass (shower doors).

Choose clean crisp lines along with the premium protection needed for your wine cellar.

#### **Key Features**

- Solid Bronze System
- Dual Pane Insulated Glass
- Integral Multi Point Lock
- Hand Rubbed Patina Finishes
- Premium Silicone Bulb Seal
- Ultra Narrow Profiles

REVIVAL GALLERY

10 REVIVAL GALLERY