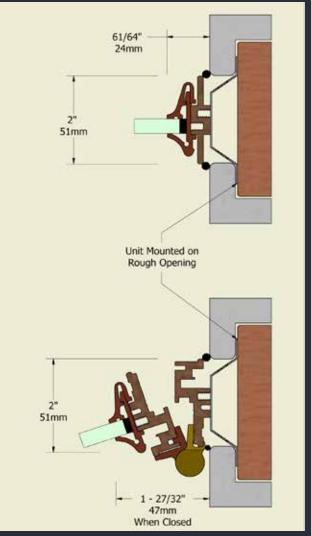

## **GLASS OPTIONS**

| Frame Sizes & Glass Types                      |                 |                  |               |                |  |  |
|------------------------------------------------|-----------------|------------------|---------------|----------------|--|--|
|                                                | RB Series       | TB Series        | AF Series     | SD Series      |  |  |
|                                                | Non thermal     | Thermally Broken | Angle Frame   | Shower Door    |  |  |
| Frame Depth                                    | 2" (51mm)       | 2 1/4" (57mm)    | 1 1/4" (32mm) | 1 1/2" (38mm)  |  |  |
| Fixed Window Perimeter Frame Width             | 1" (25mm)       | 1 1/16" (27mm)   |               | 15/16" (24mm)  |  |  |
| Door Sides & Head Frame Width                  | 1 1/8" (47mm)   | 2 1/16" (52mm)   | 1 1/4" (32mm) | 1 1/16" (27mm) |  |  |
| Door Bottom Rail Height                        | 4 3/16" (105mm) | 4 1/2" (115mm)   | 1 1/4" (32mm) | 1 3/16" (30mm) |  |  |
| Active Window Perimeter Frame Width            | 1 13/16" (45mm) | 2 1/16" (52mm)   | 1 1/4" (32mm) | 1 3/8" (34mm)  |  |  |
| TDL Muntin Bar Width                           | 1/8" (24mm)     | 15/16" (24mm)    |               |                |  |  |
|                                                |                 |                  |               |                |  |  |
| <u>Standard Types</u>                          |                 |                  |               |                |  |  |
| Clear Tempered                                 | <u>√</u>        |                  | ✓             | ✓              |  |  |
| Low Iron Tempered (Ultra Clear)                | ✓               |                  | ✓             | ✓              |  |  |
| Clear Laminated                                | ✓               | ✓                | $\checkmark$  |                |  |  |
| Clear Insulated                                | ✓               | ✓                | ✓             |                |  |  |
| Wine Safe Insulated (UV blocking)              | ✓               | ✓                | ✓             |                |  |  |
| Low Iron Insulated (Ultra Clear)               | ✓               | ✓                | $\checkmark$  |                |  |  |
| Cardinal 366 LowE Insulated                    | ✓               | ✓                |               |                |  |  |
| Cardinal 366/Laminated Insulated (Storm Glass) | ✓               | ✓                |               |                |  |  |
|                                                |                 |                  |               |                |  |  |
| Available by Special Order                     |                 |                  |               |                |  |  |
| Pattern Glass                                  | <b>√</b>        | <b>√</b>         | <b>√</b>      | <b>√</b>       |  |  |
| Radius Glass                                   | ✓               | ✓                |               |                |  |  |
| Turtle Glass                                   | <b>√</b>        | <b>√</b>         |               |                |  |  |
| Guardian Glass                                 | <b>√</b>        | <b>√</b>         |               |                |  |  |
| Hard Coat LowE                                 | √               | ✓                | <b>√</b>      |                |  |  |

The broad range of projects that we have done has included an array of different custom glass options. The glazing pocket varies on different product types but we have been able to accommodate nearly every customer custom glass request. Listed in the chart are our most common glass types. If your project requires custom glass, please contact our sales department.