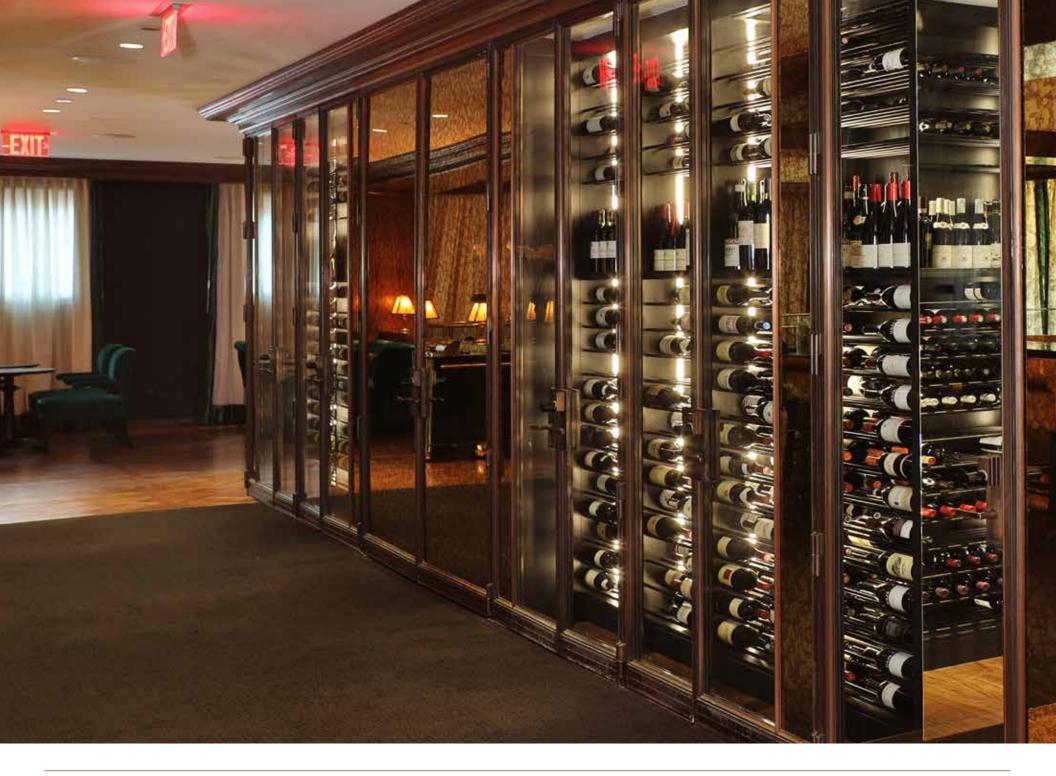

# WINE CELLARS

### BEAUTY HAS VALUE

Renaissance Wine Cellar Enclosures bring the prestige of a wine cellar into the home.