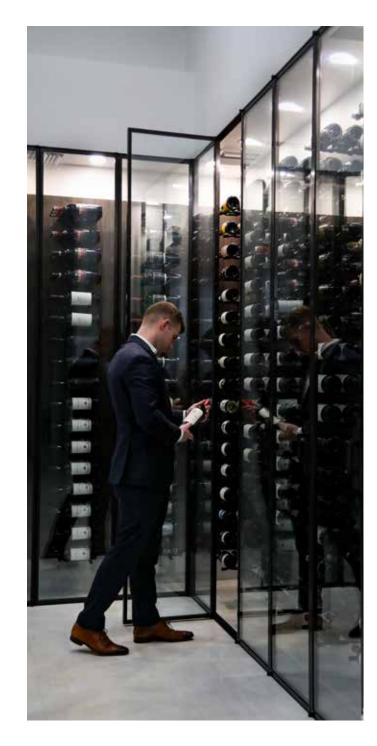

### REVIVAL

**Revival** defines intelligent craftsmanship, with a sleek contemporary design not compromising on features.

We believe that the performance of Revival wine doors make them a superior alternative to frameless glass (shower doors).

Choose clean crisp lines along with the premium protection needed for your wine cellar.

#### **Key Features**

- Solid Bronze System
- Dual Pane Insulated Glass
- Integral Multi Point Lock
- Hand Rubbed Patina Finishes
- Premium Silicone Bulb Seal
- Ultra Narrow Profiles

REVIVAL GALLERY

10 REVIVAL GALLERY