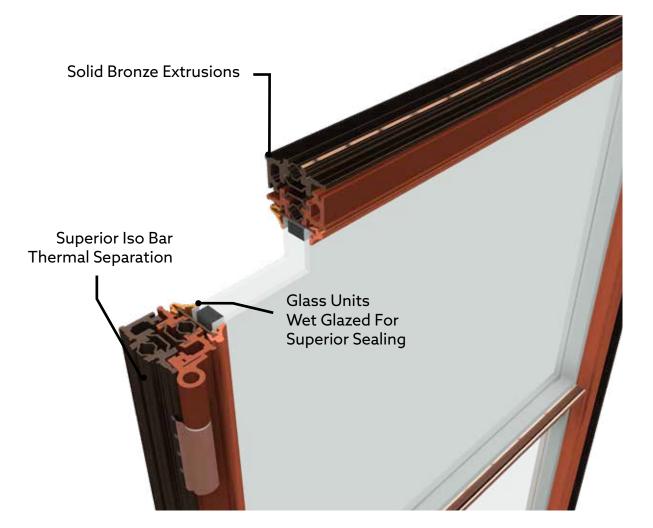

## THERMALLY BROKEN FRAME

RGSB offers the world's most advanced thermally separated bronze frame.

Our exclusive bronze extrusions are crafted together with high performance ISO bars, the global standard in thermal break materials. Structural silicone is used to set the glass units for superior performance.