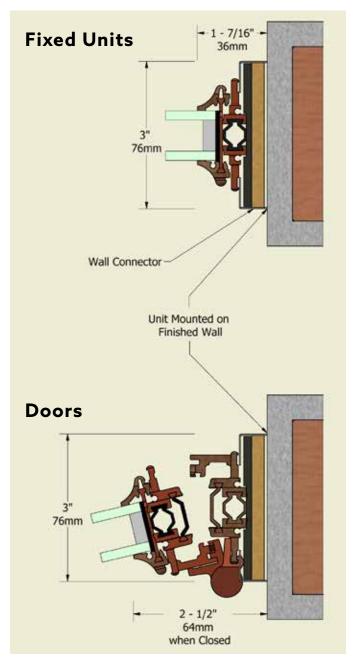

## **GLASS OPTIONS**

| Frame Sizes & Glass Types                      |                 |                  |               |                |  |  |
|------------------------------------------------|-----------------|------------------|---------------|----------------|--|--|
|                                                | RB Series       | TB Series        | AF Series     | SD Series      |  |  |
|                                                | Non thermal     | Thermally Broken | Angle Frame   | Shower Door    |  |  |
| Frame Depth                                    | 2" (51mm)       | 2 1/4" (57mm)    | 1 1/4" (32mm) | 1 1/2" (38mm)  |  |  |
| Fixed Window Perimeter Frame Width             | 1" (25mm)       | 1 1/16" (27mm)   |               | 15/16" (24mm)  |  |  |
| Door Sides & Head Frame Width                  | 1 1/8" (47mm)   | 2 1/16" (52mm)   | 1 1/4" (32mm) | 1 1/16" (27mm) |  |  |
| Door Bottom Rail Height                        | 4 3/16" (105mm) | 4 1/2" (115mm)   | 1 1/4" (32mm) | 1 3/16" (30mm) |  |  |
| Active Window Perimeter Frame Width            | 1 13/16" (45mm) | 2 1/16" (52mm)   | 1 1/4" (32mm) | 1 3/8" (34mm)  |  |  |
| TDL Muntin Bar Width                           | 1/8" (24mm)     | 15/16" (24mm)    |               |                |  |  |
|                                                |                 |                  |               |                |  |  |
| <u>Standard Types</u>                          |                 |                  |               |                |  |  |
| Clear Tempered                                 | <u>√</u>        |                  | ✓             | ✓              |  |  |
| Low Iron Tempered (Ultra Clear)                | ✓               |                  | ✓             | ✓              |  |  |
| Clear Laminated                                | ✓               | ✓                | $\checkmark$  |                |  |  |
| Clear Insulated                                | ✓               | ✓                | ✓             |                |  |  |
| Wine Safe Insulated (UV blocking)              | ✓               | ✓                | ✓             |                |  |  |
| Low Iron Insulated (Ultra Clear)               | ✓               | ✓                | $\checkmark$  |                |  |  |
| Cardinal 366 LowE Insulated                    | ✓               | ✓                |               |                |  |  |
| Cardinal 366/Laminated Insulated (Storm Glass) | ✓               | ✓                |               |                |  |  |
|                                                |                 |                  |               |                |  |  |
| Available by Special Order                     |                 |                  |               |                |  |  |
| Pattern Glass                                  | <b>√</b>        | <b>√</b>         | <b>√</b>      | <b>√</b>       |  |  |
| Radius Glass                                   | ✓               | ✓                |               |                |  |  |
| Turtle Glass                                   | <b>√</b>        | <b>√</b>         |               |                |  |  |
| Guardian Glass                                 | <b>√</b>        | <b>√</b>         |               |                |  |  |
| Hard Coat LowE                                 | √               | ✓                | <b>√</b>      |                |  |  |