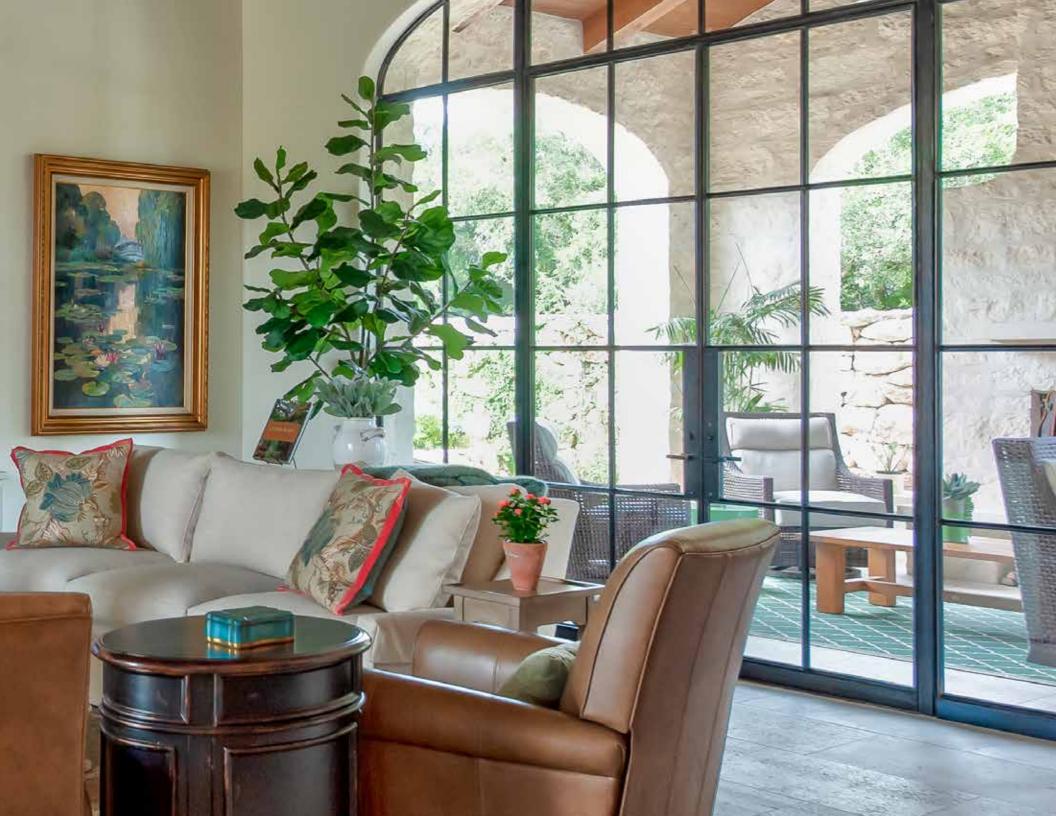

#### **Window Walls**

Open a vista to the great outdoors and add to the ambiance of your home.

30 WINDOWS & DOORS

# WINDOW WALLS

Window walls are an excellent way of natural daylighting and can be incorporated into a seamless glazing system when combined with swinging or folding doors.

Integral corners can be made from structural steel to allow for roof support and make for a breathtaking panoramic view. As a rule of thumb wall panels are shipped with glass installed in sections up to 50 square feet, which are then mulled together by the installer.