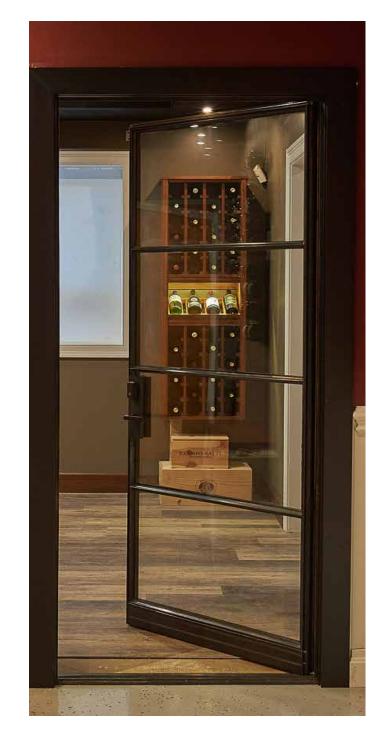

# WINE CELLARS

### BEAUTY HAS VALUE

Renaissance Wine Cellar Enclosures bring the prestige of a wine cellar into the home.

### REVIVAL

**Revival** defines intelligent craftsmanship, with a sleek contemporary design not compromising on features.

We believe that the performance of Revival wine doors make them a superior alternative to frameless glass (shower doors).

Choose clean crisp lines along with the premium protection needed for your wine cellar.

#### **Key Features**

- Solid Bronze System
- Dual Pane Insulated Glass
- Integral Multi Point Lock
- Hand Rubbed Patina Finishes
- Premium Silicone Bulb Seal
- Ultra Narrow Profiles

REVIVAL GALLERY

10 REVIVAL GALLERY