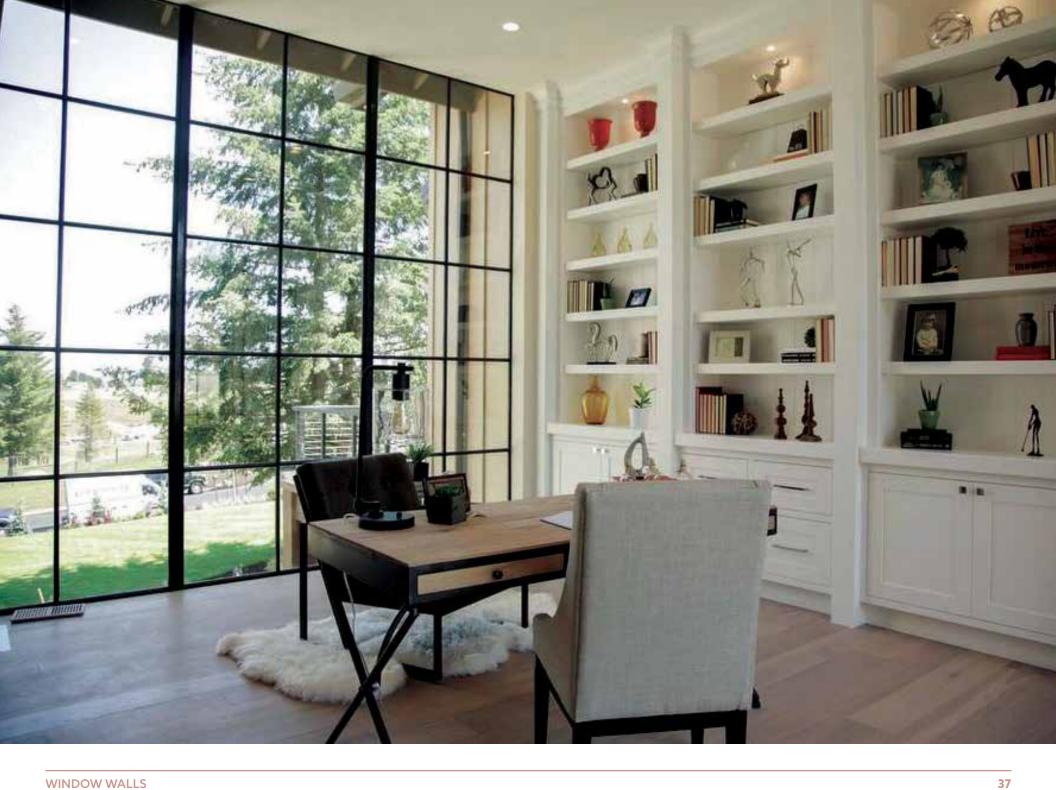

#### **Window Walls**

Open a vista to the great outdoors and add to the ambiance of your home.

30 WINDOWS & DOORS

# WINDOW WALLS

Window walls are an excellent way of natural daylighting and can be incorporated into a seamless glazing system when combined with swinging or folding doors.

Integral corners can be made from structural steel to allow for roof support and make for a breathtaking panoramic view. As a rule of thumb wall panels are shipped with glass installed in sections up to 50 square feet, which are then mulled together by the installer.

36 WINDOW WALLS

WINDOW WALLS