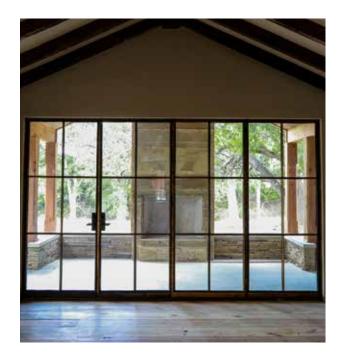

#### **Window Walls**

Open a vista to the great outdoors and add to the ambiance of your home.

30 WINDOWS & DOORS

# WINDOW WALLS

Window walls are an excellent way of natural daylighting and can be incorporated into a seamless glazing system when combined with swinging or folding doors.

Integral corners can be made from structural steel to allow for roof support and make for a breathtaking panoramic view. As a rule of thumb wall panels are shipped with glass installed in sections up to 50 square feet, which are then mulled together by the installer.