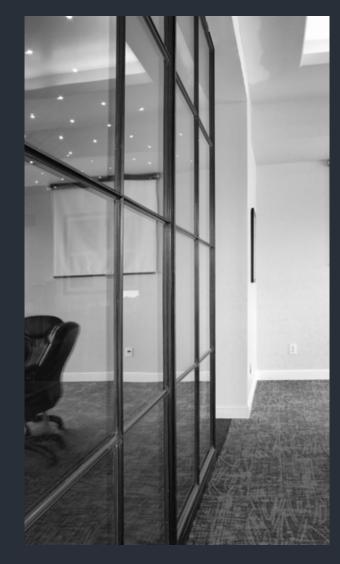

# INTERIOR GLAZING

Bronze & Glass add prestige to an office suite.

In the C-Suite to a luxury estate there is nothing that speaks like the finishes of bronze.

From replacement doors to complete wall systems, we offer a range of products based on the application. Noise reduction, security and flexibility are a few of the things that will be considered as we craft your custom solution. Folding walls, sliding doors and operable transoms are all in our palette.

24 INTERIOR GLAZING