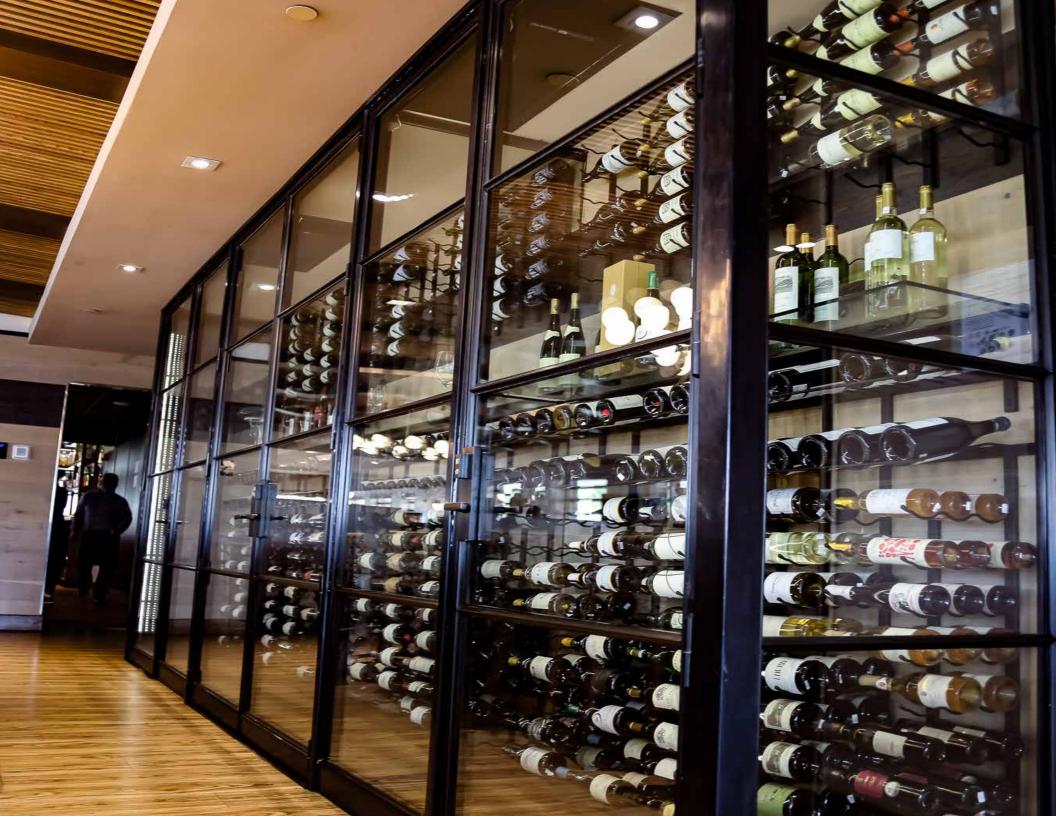

# WINE CELLARS

### BEAUTY HAS VALUE

Renaissance Wine Cellar Enclosures bring the prestige of a wine cellar into the home.

#### **Omnia**

Custom. Bespoke. Original.

Custom sizes & patterns make the Omnia series a fit for the most exclusive wine cellars.

WINE CELLARS 7

### **OMNIA**

**Omnia** has no rival; it is crafted as a statement of originality with each project being a masterpiece.

Classic architectural styling and full features produces a showcase for your wine, while simultaneously protecting your collection. With the rules rewritten, take advantage of your high ceilings or the space under the stairs.