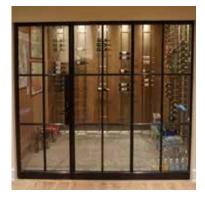

### **NEXUS**

**Nexus** Wine Cellar Enclosures are the epidemy of elegance, with their classically styled solid bronze extrusions sporting exquisite architectural detail.

Built with our most popular features like thermally broken framing, insulated tempered glass, silicone bulb weather stripping and multipoint locks. Nexus has a broad range of standard sizes in 1 lite and 4 lite configurations which can be arranged to accommodate most wine cellar layouts.

Download our product guide on our website for a full range of sizes available for your doors, sidelights and transoms.