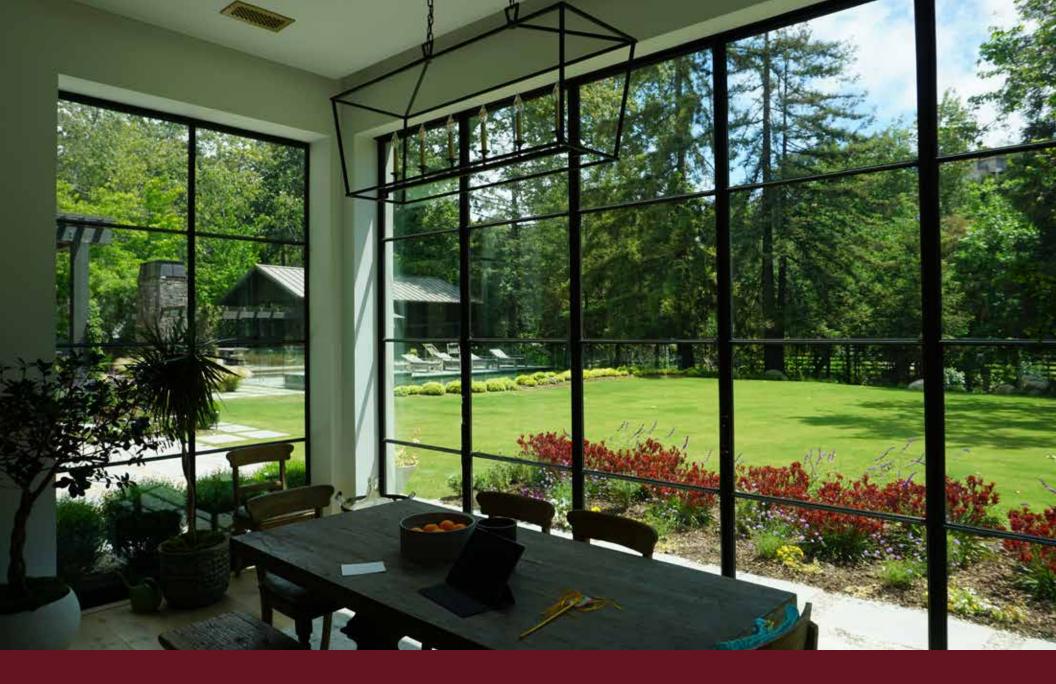

#### **Window Walls**

Open a vista to the great outdoors and add to the ambiance of your home.

30 WINDOWS & DOORS

# WINDOW WALLS

Window walls are an excellent way of natural daylighting and can be incorporated into a seamless glazing system when combined with swinging or folding doors.

Integral corners can be made from structural steel to allow for roof support and make for a breathtaking panoramic view. As a rule of thumb wall panels are shipped with glass installed in sections up to 50 square feet, which are then mulled together by the installer.