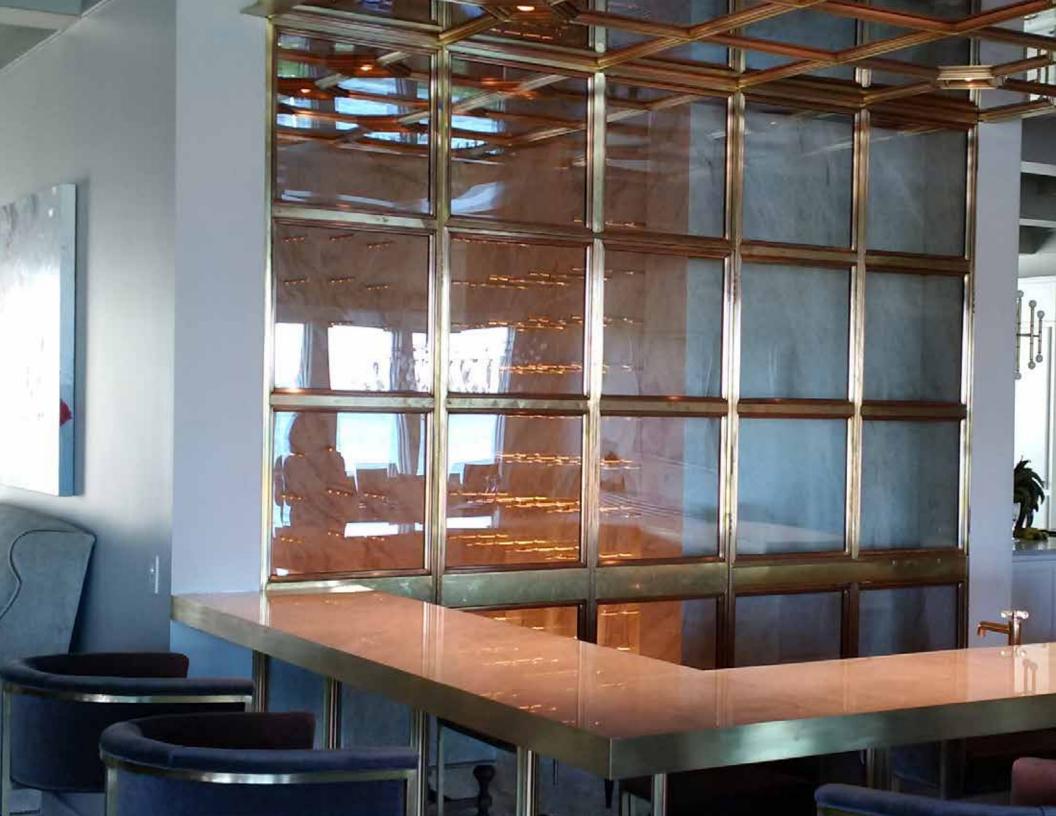

# INTERIOR GLAZING

Bronze & Glass add prestige to an office suite.

In the C-Suite to a luxury estate there is nothing that speaks like the finishes of bronze.

From replacement doors to complete wall systems, we offer a range of products based on the application. Noise reduction, security and flexibility are a few of the things that will be considered as we craft your custom solution. Folding walls, sliding doors and operable transoms are all in our palette.

24 INTERIOR GLAZING