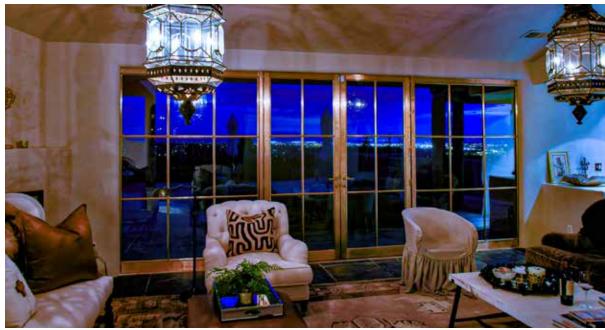

#### **Window Walls**

Open a vista to the great outdoors and add to the ambiance of your home.

30 WINDOWS & DOORS

# WINDOW WALLS

Window walls are an excellent way of natural daylighting and can be incorporated into a seamless glazing system when combined with swinging or folding doors.

Integral corners can be made from structural steel to allow for roof support and make for a breathtaking panoramic view. As a rule of thumb wall panels are shipped with glass installed in sections up to 50 square feet, which are then mulled together by the installer.