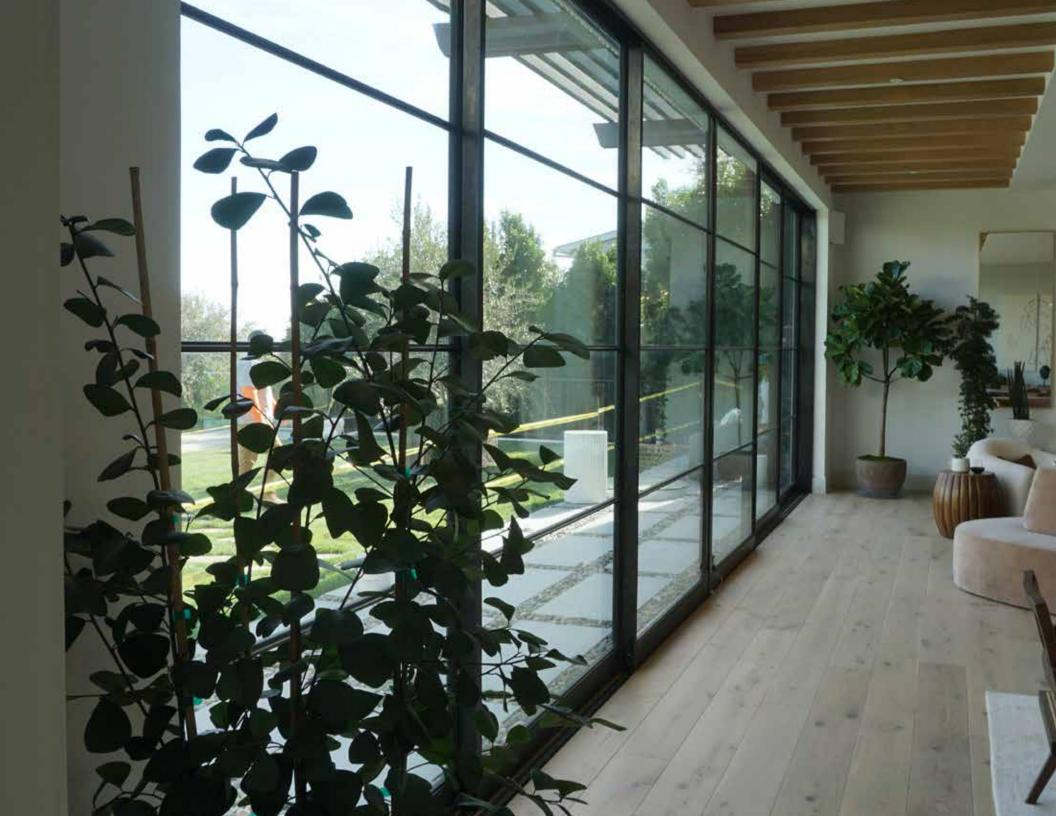

# SLIDING DOORS

Our thermally broken bronze sliding doors represent the lap of luxury. Units can be paired up with power operation to form a stunningly impressive display at your next gathering.

Sliding doors are completely custom built and can be configured as bi-parting or single slide, stacked onto a stationary panel or into a pocket.