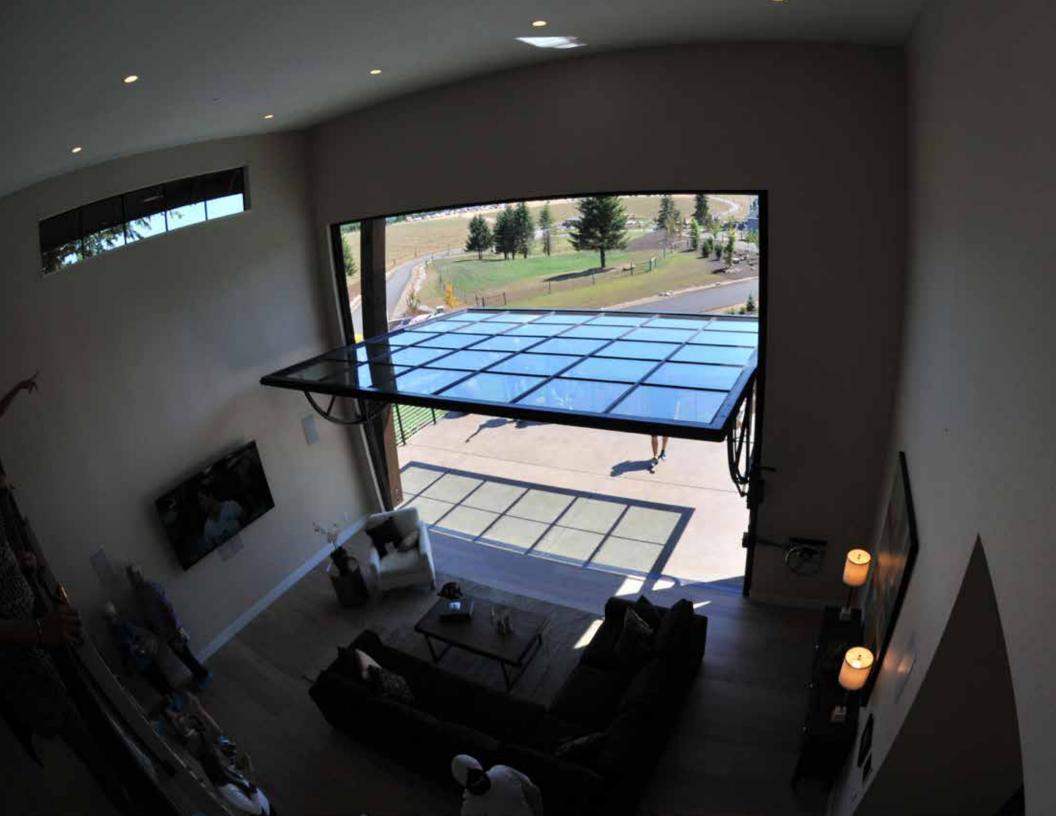

# WINDOW WALLS

Window walls are an excellent way of natural daylighting and can be incorporated into a seamless glazing system when combined with swinging or folding doors.

Integral corners can be made from structural steel to allow for roof support and make for a breathtaking panoramic view. As a rule of thumb wall panels are shipped with glass installed in sections up to 50 square feet, which are then mulled together by the installer.

# SLIDING DOORS

Our thermally broken bronze sliding doors represent the lap of luxury. Units can be paired up with power operation to form a stunningly impressive display at your next gathering.

Sliding doors are completely custom built and can be configured as bi-parting or single slide, stacked onto a stationary panel or into a pocket.