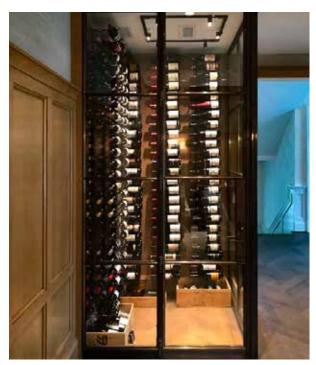

### **NEXUS**

**Nexus** Wine Cellar Enclosures are the epidemy of elegance, with their classically styled solid bronze extrusions sporting exquisite architectural detail.

Built with our most popular features like thermally broken framing, insulated tempered glass, silicone bulb weather stripping and multipoint locks. Nexus has a broad range of standard sizes in 1 lite and 4 lite configurations which can be arranged to accommodate most wine cellar layouts.

Download our product guide on our website for a full range of sizes available for your doors, sidelights and transoms.