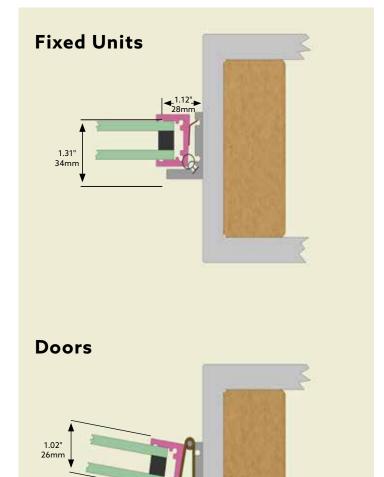

## **GLASS OPTIONS**

| Frame Sizes & Glass Types                      |                 |                  |               |                |  |  |
|------------------------------------------------|-----------------|------------------|---------------|----------------|--|--|
|                                                | RB Series       | TB Series        | AF Series     | SD Series      |  |  |
|                                                | Non thermal     | Thermally Broken | Angle Frame   | Shower Door    |  |  |
| Frame Depth                                    | 2" (51mm)       | 2 1/4" (57mm)    | 1 1/4" (32mm) | 1 1/2" (38mm)  |  |  |
| Fixed Window Perimeter Frame Width             | 1" (25mm)       | 1 1/16" (27mm)   |               | 15/16" (24mm)  |  |  |
| Door Sides & Head Frame Width                  | 1 1/8" (47mm)   | 2 1/16" (52mm)   | 1 1/4" (32mm) | 1 1/16" (27mm) |  |  |
| Door Bottom Rail Height                        | 4 3/16" (105mm) | 4 1/2" (115mm)   | 1 1/4" (32mm) | 1 3/16" (30mm) |  |  |
| Active Window Perimeter Frame Width            | 1 13/16" (45mm) | 2 1/16" (52mm)   | 1 1/4" (32mm) | 1 3/8" (34mm)  |  |  |
| TDL Muntin Bar Width                           | 1/8" (24mm)     | 15/16" (24mm)    |               |                |  |  |
|                                                |                 |                  |               |                |  |  |
| <u>Standard Types</u>                          |                 |                  |               |                |  |  |
| Clear Tempered                                 | <u>√</u>        |                  | ✓             | ✓              |  |  |
| Low Iron Tempered (Ultra Clear)                | ✓               |                  | ✓             | ✓              |  |  |
| Clear Laminated                                | ✓               | ✓                | $\checkmark$  |                |  |  |
| Clear Insulated                                | ✓               | ✓                | ✓             |                |  |  |
| Wine Safe Insulated (UV blocking)              | ✓               | ✓                | ✓             |                |  |  |
| Low Iron Insulated (Ultra Clear)               | ✓               | ✓                | $\checkmark$  |                |  |  |
| Cardinal 366 LowE Insulated                    | ✓               | ✓                |               |                |  |  |
| Cardinal 366/Laminated Insulated (Storm Glass) | ✓               | ✓                |               |                |  |  |
|                                                |                 |                  |               |                |  |  |
| Available by Special Order                     |                 |                  |               |                |  |  |
| Pattern Glass                                  | <b>√</b>        | <b>√</b>         | <b>√</b>      | <b>√</b>       |  |  |
| Radius Glass                                   | ✓               | ✓                |               |                |  |  |
| Turtle Glass                                   | <b>√</b>        | <b>√</b>         |               |                |  |  |
| Guardian Glass                                 | <b>√</b>        | <b>√</b>         |               |                |  |  |
| Hard Coat LowE                                 | √               | ✓                | <b>√</b>      |                |  |  |

The broad range of projects that we have done has included an array of different custom glass options. The glazing pocket varies on different product types but we have been able to accommodate nearly every customer custom glass request. Listed in the chart are our most common glass types. If your project requires custom glass, please contact our sales department.