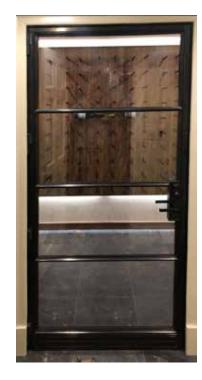

### REVIVAL

**Revival** defines intelligent craftsmanship, with a sleek contemporary design not compromising on features.

We believe that the performance of Revival wine doors make them a superior alternative to frameless glass (shower doors).

Choose clean crisp lines along with the premium protection needed for your wine cellar.

#### **Key Features**

- Solid Bronze System
- Dual Pane Insulated Glass
- Integral Multi Point Lock
- Hand Rubbed Patina Finishes
- Premium Silicone Bulb Seal
- Ultra Narrow Profiles

REVIVAL GALLERY

10 REVIVAL GALLERY