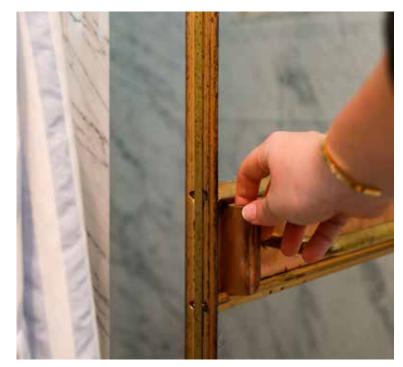

Crafted with an ultra-narrow bronze framework, this shower door system allows for complete customization, providing a fresh sophisticated look in your bathroom.

Outside corners are integral with the system and can be used to create a free standing 4-sided enclosure. All of our glass is supplied with a factory applied sealant to help reduce water spots.