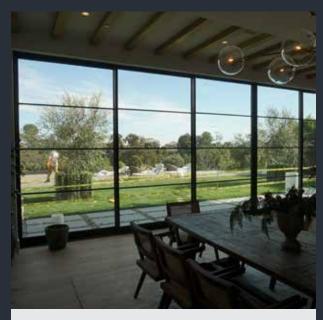

#### **Window Walls**

Open a vista to the great outdoors and add to the ambiance of your home.

30 WINDOWS & DOORS

# WINDOW WALLS

Window walls are an excellent way of natural daylighting and can be incorporated into a seamless glazing system when combined with swinging or folding doors.

Integral corners can be made from structural steel to allow for roof support and make for a breathtaking panoramic view. As a rule of thumb wall panels are shipped with glass installed in sections up to 50 square feet, which are then mulled together by the installer.