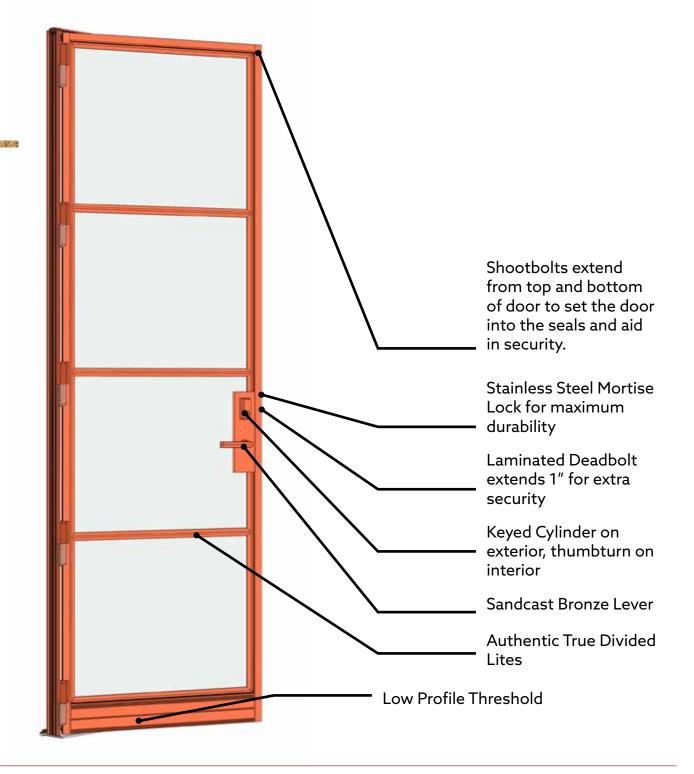

# ENTRY DOORS

Entry doors set the tone with the opening statement to your home! Renaissance GSB has created a plethora of stunning grand entrances for a wide variety of architectural styles.

Let your imagination run a bit when considering geometrical glass configurations, bronze panels, etched glass and elegant hardware. We are happy to contribute to the process, please contact us with your ideas!