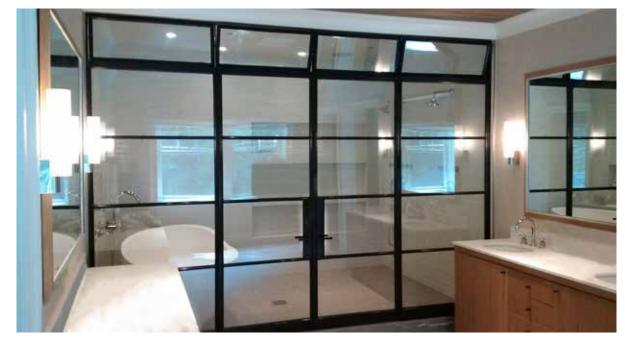

# INTERIOR GLAZING

Bronze & Glass add prestige to an office suite.

In the C-Suite to a luxury estate there is nothing that speaks like the finishes of bronze.

From replacement doors to complete wall systems, we offer a range of products based on the application. Noise reduction, security and flexibility are a few of the things that will be considered as we craft your custom solution. Folding walls, sliding doors and operable transoms are all in our palette.

24 INTERIOR GLAZING