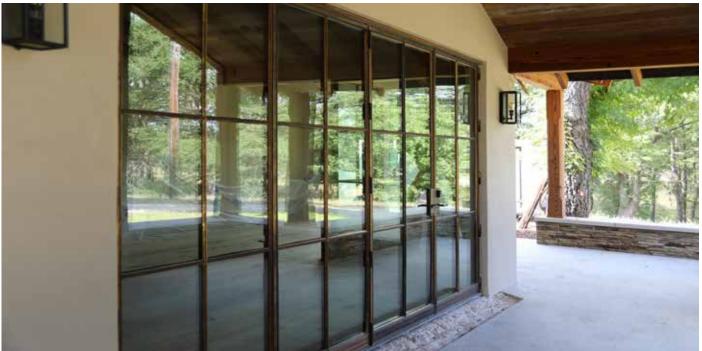

#### **Folding Doors**

The best of it all; great views, easy egress and opening fully for the perfect weather days.

# A Folding door unit is one of our favorite ways of transforming a living space.

Especially in relatively small areas, a folding unit can have a compound effect – first, it is a wonderful way of daylighting the space making the room more connected to nature even when the door is closed, and then the magic really happens when the unit is opened!

When designing your space think in terms of 39" wide panels or less and try to configure it with an operable door in addition to the folding pairs.

42 FOLDING DOORS