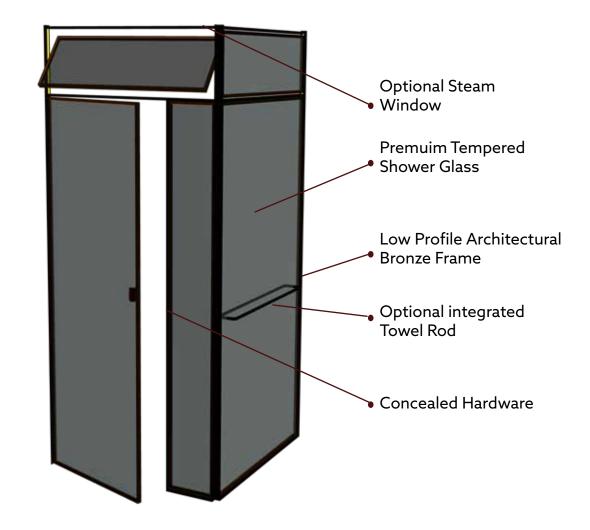

# A perfect complement to your private space.

Genuine solid bronze bath enclosures make a statement of luxury. Renaissance has increased the useability of these enclosures by adding features like steam windows and concealed hardware.

Crafted with an ultra-narrow bronze framework, this shower door system allows for complete customization, providing a fresh sophisticated look in your bathroom.

Outside corners are integral with the system and can be used to create a free standing 4-sided enclosure. All of our glass is supplied with a factory applied sealant to help reduce water spots.