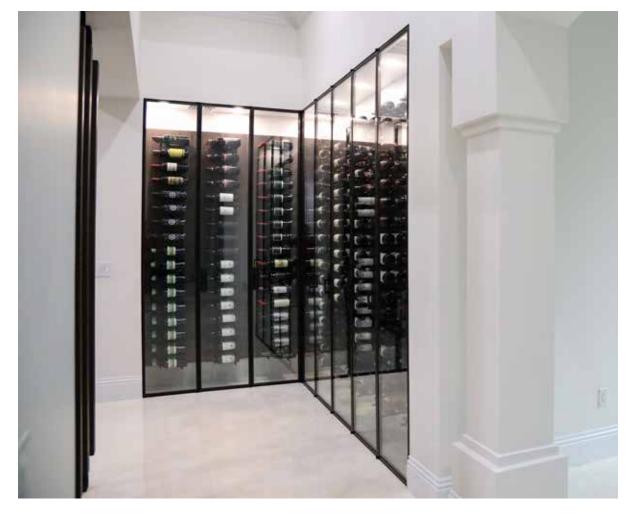

### **NEXUS**

**Nexus** Wine Cellar Enclosures are the epidemy of elegance, with their classically styled solid bronze extrusions sporting exquisite architectural detail.

Built with our most popular features like thermally broken framing, insulated tempered glass, silicone bulb weather stripping and multipoint locks. Nexus has a broad range of standard sizes in 1 lite and 4 lite configurations which can be arranged to accommodate most wine cellar layouts.

Download our product guide on our website for a full range of sizes available for your doors, sidelights and transoms.