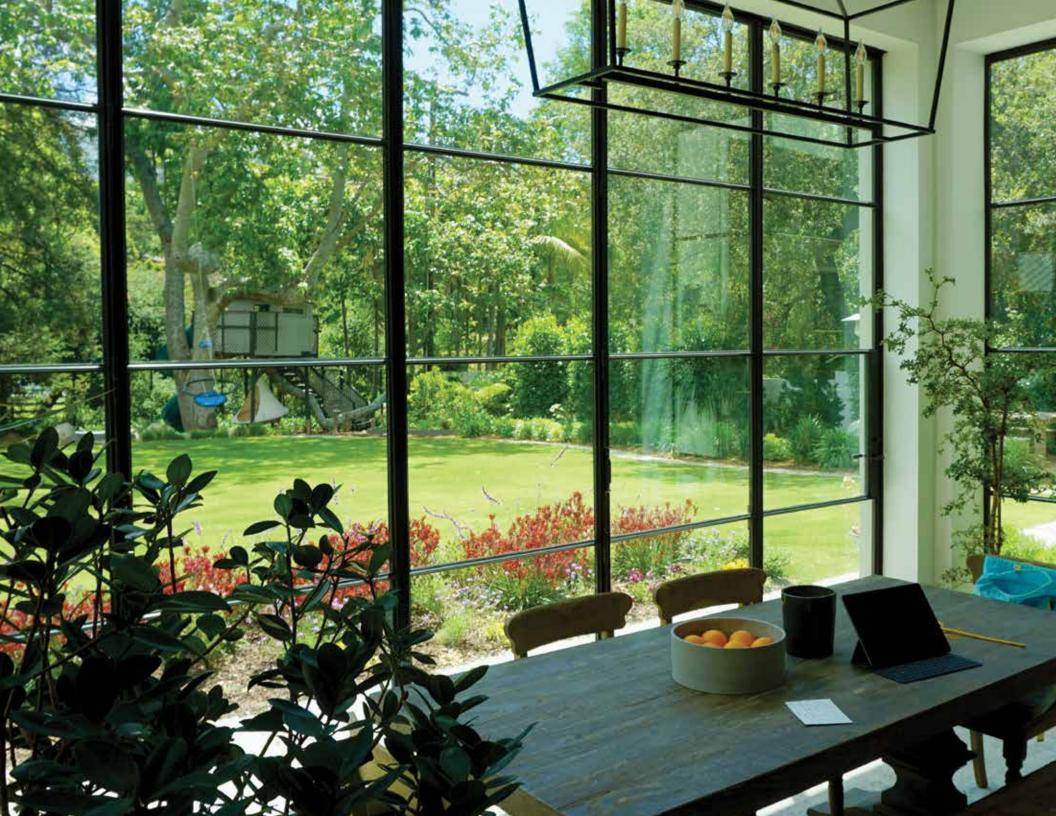

#### **Window Walls**

Open a vista to the great outdoors and add to the ambiance of your home.

30 WINDOWS & DOORS

# WINDOW WALLS

Window walls are an excellent way of natural daylighting and can be incorporated into a seamless glazing system when combined with swinging or folding doors.

Integral corners can be made from structural steel to allow for roof support and make for a breathtaking panoramic view. As a rule of thumb wall panels are shipped with glass installed in sections up to 50 square feet, which are then mulled together by the installer.