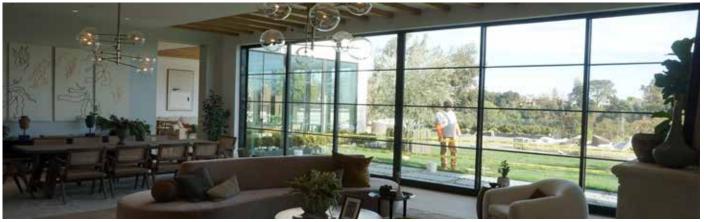

#### **Window Walls**

Open a vista to the great outdoors and add to the ambiance of your home.

30 WINDOWS & DOORS

# WINDOW WALLS

Window walls are an excellent way of natural daylighting and can be incorporated into a seamless glazing system when combined with swinging or folding doors.

Integral corners can be made from structural steel to allow for roof support and make for a breathtaking panoramic view. As a rule of thumb wall panels are shipped with glass installed in sections up to 50 square feet, which are then mulled together by the installer.