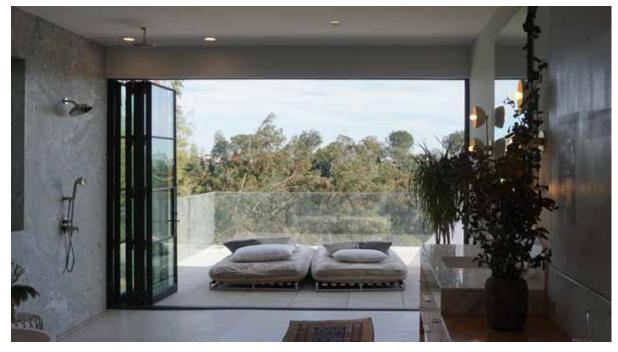

#### **Folding Doors**

The best of it all; great views, easy egress and opening fully for the perfect weather days.

## FOLDING DOORS

# A Folding door unit is one of our favorite ways of transforming a living space.

Especially in relatively small areas, a folding unit can have a compound effect – first, it is a wonderful way of daylighting the space making the room more connected to nature even when the door is closed, and then the magic really happens when the unit is opened!

When designing your space think in terms of 39" wide panels or less and try to configure it with an operable door in addition to the folding pairs.

42 FOLDING DOORS