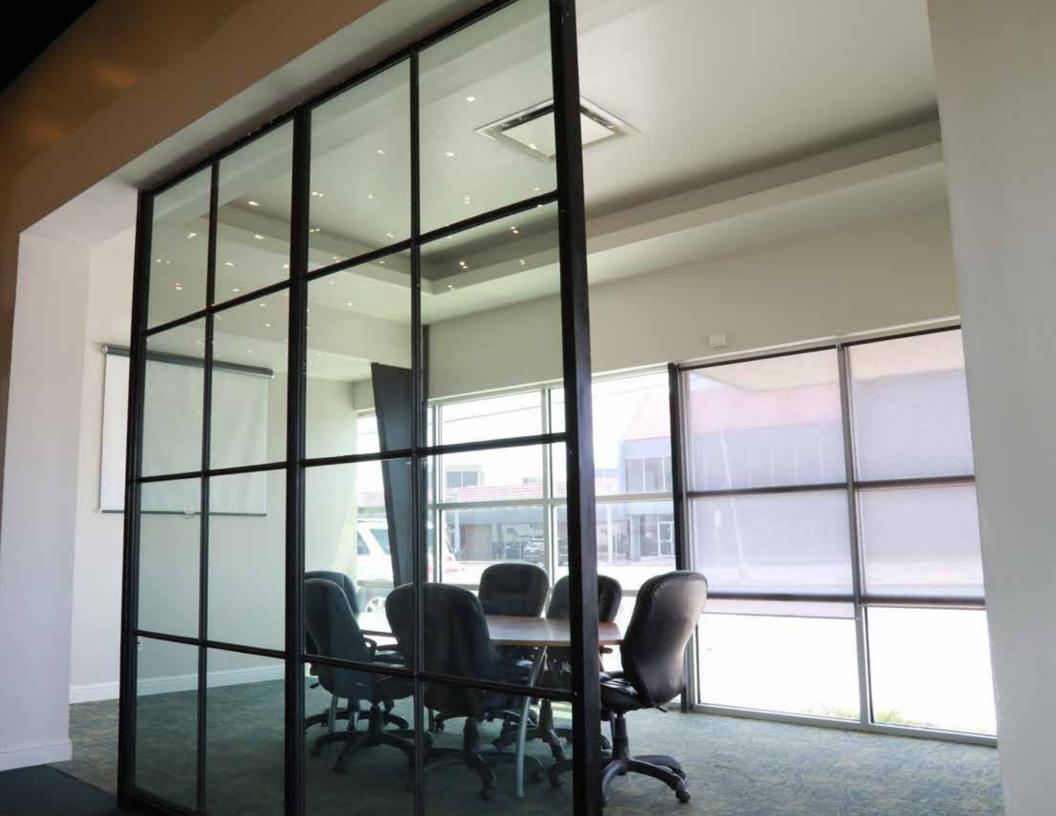

# INTERIOR GLAZING

Bronze & Glass add prestige to an office suite.

In the C-Suite to a luxury estate there is nothing that speaks like the finishes of bronze.

From replacement doors to complete wall systems, we offer a range of products based on the application. Noise reduction, security and flexibility are a few of the things that will be considered as we craft your custom solution. Folding walls, sliding doors and operable transoms are all in our palette.

24 INTERIOR GLAZING