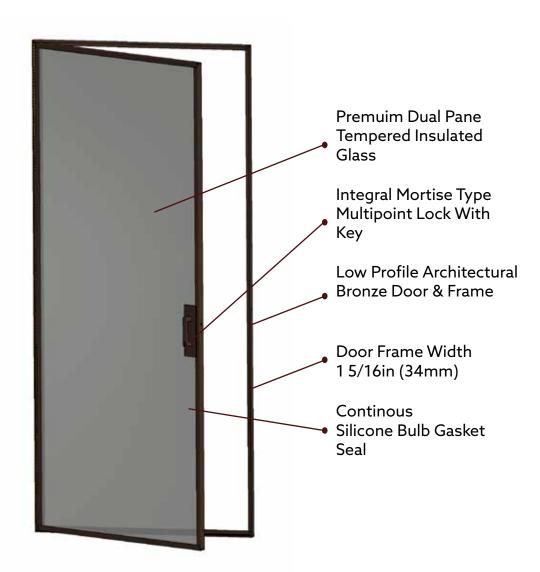

#### **Key Features**

- Solid Bronze System
- Dual Pane Insulated Glass
- Integral Multi Point Lock
- Hand Rubbed Patina Finishes
- Premium Silicone Bulb Seal
- Ultra Narrow Profiles

REVIVAL GALLERY

10 REVIVAL GALLERY