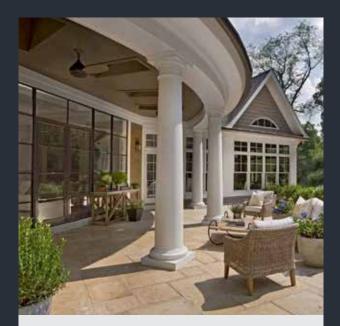

#### **Window Walls**

Open a vista to the great outdoors and add to the ambiance of your home.

30 WINDOWS & DOORS

# WINDOW WALLS

Window walls are an excellent way of natural daylighting and can be incorporated into a seamless glazing system when combined with swinging or folding doors.

Integral corners can be made from structural steel to allow for roof support and make for a breathtaking panoramic view. As a rule of thumb wall panels are shipped with glass installed in sections up to 50 square feet, which are then mulled together by the installer.