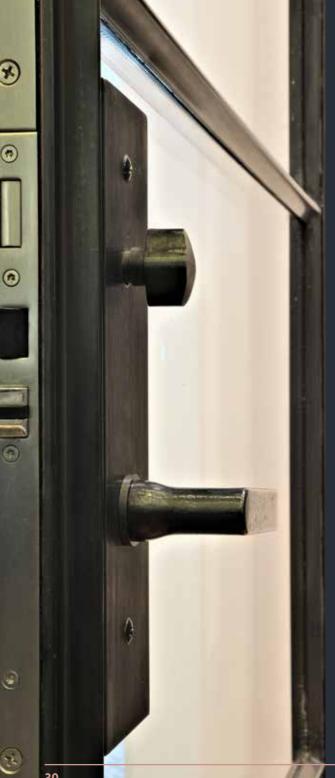

#### **Key Features**

- Solid Bronze System
- Dual Pane Insulated Glass
- Integral Multi Point Lock
- Hand Rubbed Patina Finishes
- Premium Silicone Bulb Seal
- Ultra Narrow Profiles

REVIVAL GALLERY

10 REVIVAL GALLERY

#### Thermally Broken Features

Solid Bronze Construction Thermally Broken Design Dual Pane Insulated Glass

Integral Multipoint Locks Premium Silicone Bulb Seal Ultra Narrow Profiles Hand Rubbed Patina Finish