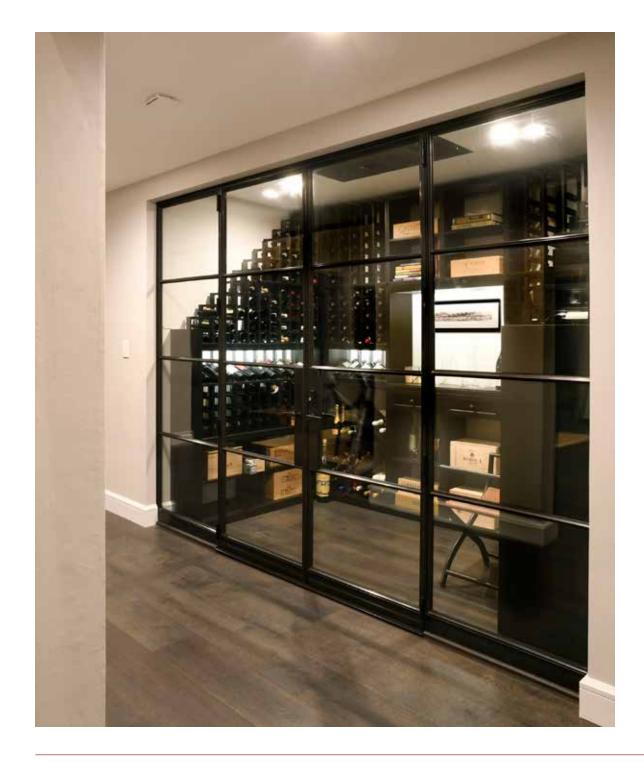

# WINE CELLARS

### BEAUTY HAS VALUE

Renaissance Wine Cellar Enclosures bring the prestige of a wine cellar into the home.

#### **Nexus**

Classic Sophistication

A full featured thermally broken line of standardized sizes allows for design flexibility with shorter lead times.

### **NEXUS**

**Nexus** Wine Cellar Enclosures are the epidemy of elegance, with their classically styled solid bronze extrusions sporting exquisite architectural detail.

Built with our most popular features like thermally broken framing, insulated tempered glass, silicone bulb weather stripping and multipoint locks. Nexus has a broad range of standard sizes in 1 lite and 4 lite configurations which can be arranged to accommodate most wine cellar layouts.