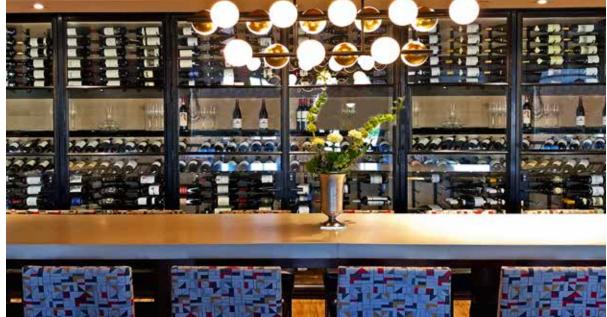

### **NEXUS**

**Nexus** Wine Cellar Enclosures are the epidemy of elegance, with their classically styled solid bronze extrusions sporting exquisite architectural detail.

Built with our most popular features like thermally broken framing, insulated tempered glass, silicone bulb weather stripping and multipoint locks. Nexus has a broad range of standard sizes in 1 lite and 4 lite configurations which can be arranged to accommodate most wine cellar layouts.

Download our product guide on our website for a full range of sizes available for your doors, sidelights and transoms.