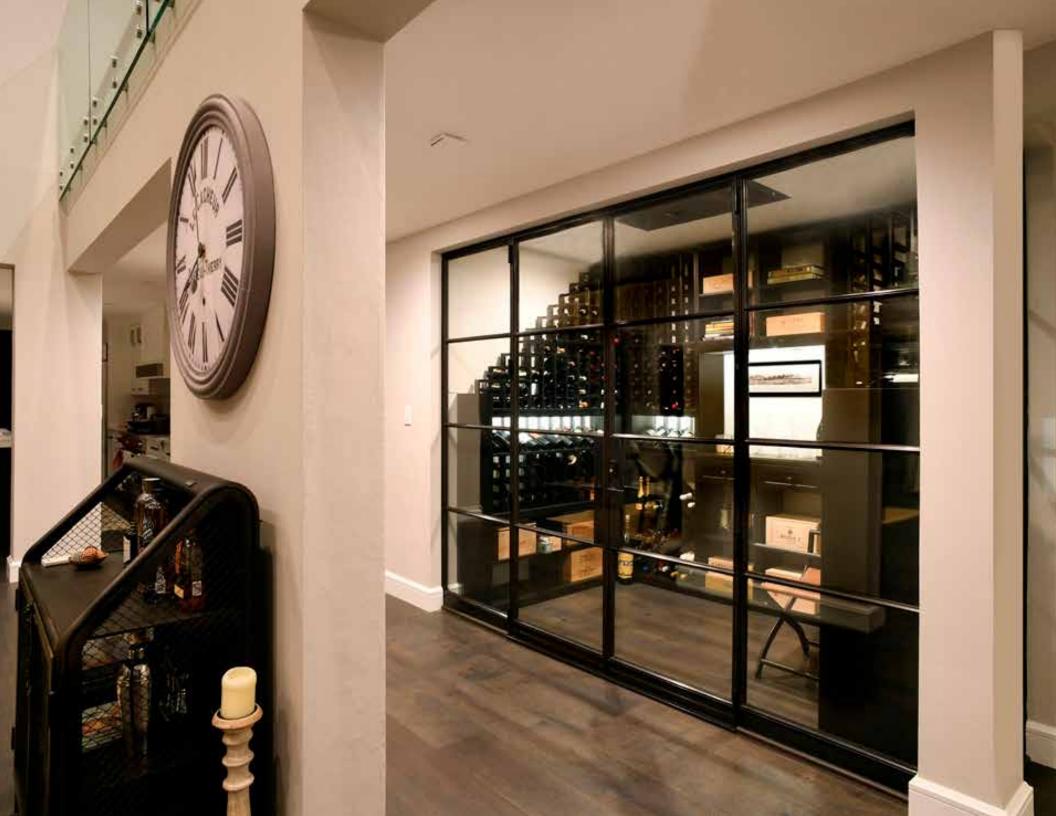

# WINE CELLARS

### BEAUTY HAS VALUE

Renaissance Wine Cellar Enclosures bring the prestige of a wine cellar into the home.

### **NEXUS**

**Nexus** Wine Cellar Enclosures are the epidemy of elegance, with their classically styled solid bronze extrusions sporting exquisite architectural detail.

Built with our most popular features like thermally broken framing, insulated tempered glass, silicone bulb weather stripping and multipoint locks. Nexus has a broad range of standard sizes in 1 lite and 4 lite configurations which can be arranged to accommodate most wine cellar layouts.