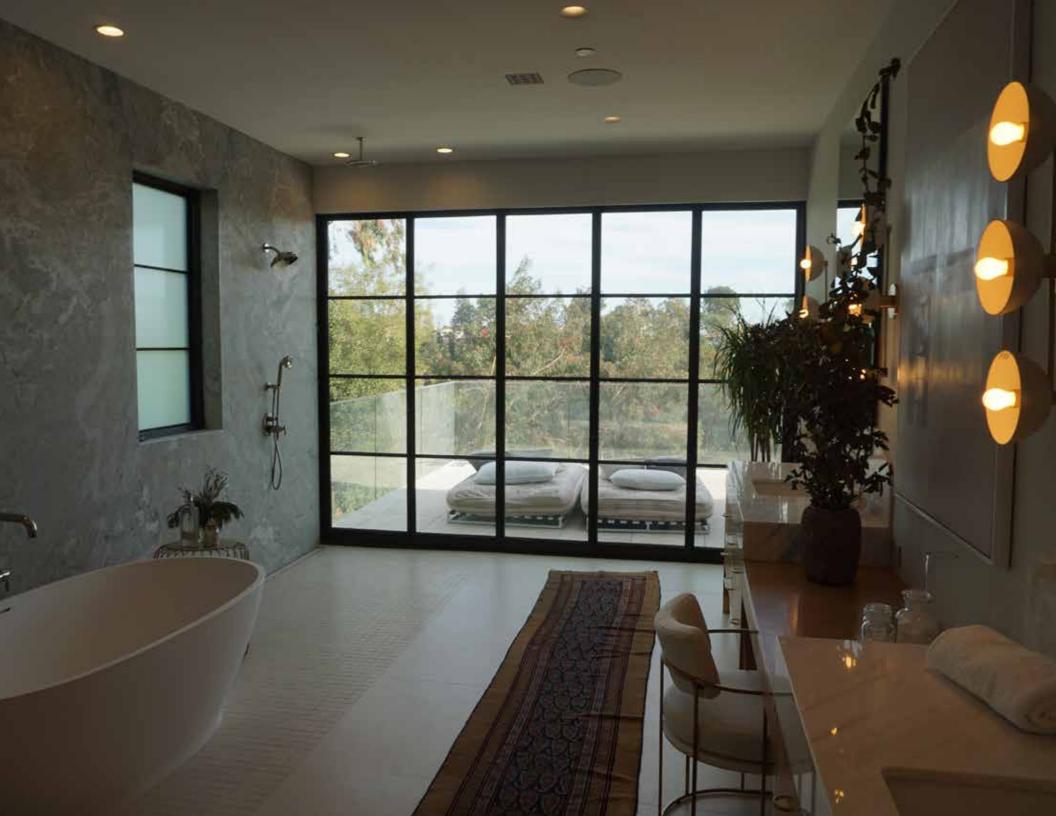

## SHOWER DOORS

# A perfect complement to your private space.

Genuine solid bronze bath enclosures make a statement of luxury. Renaissance has increased the useability of these enclosures by adding features like steam windows and concealed hardware.

Crafted with an ultra-narrow bronze framework, this shower door system allows for complete customization, providing a fresh sophisticated look in your bathroom.

Outside corners are integral with the system and can be used to create a free standing 4-sided enclosure. All of our glass is supplied with a factory applied sealant to help reduce water spots.