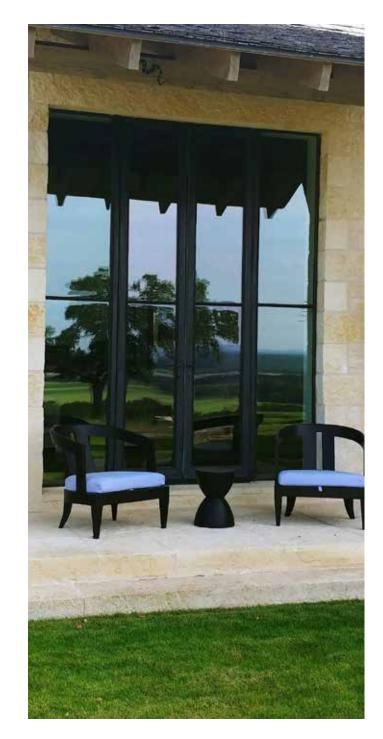

#### **Window Walls**

Open a vista to the great outdoors and add to the ambiance of your home.

30 WINDOWS & DOORS

# WINDOW WALLS

Window walls are an excellent way of natural daylighting and can be incorporated into a seamless glazing system when combined with swinging or folding doors.

Integral corners can be made from structural steel to allow for roof support and make for a breathtaking panoramic view. As a rule of thumb wall panels are shipped with glass installed in sections up to 50 square feet, which are then mulled together by the installer.