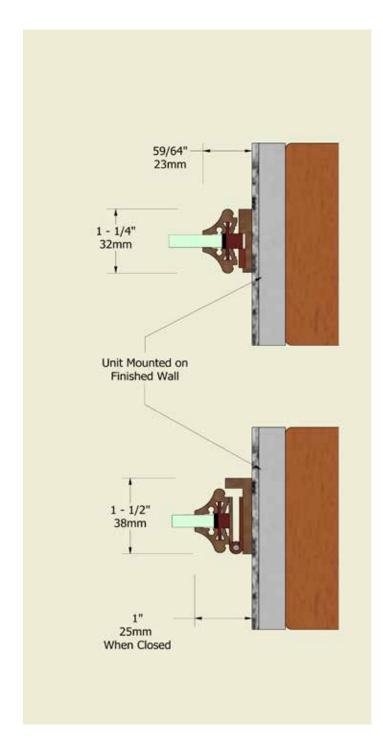

## **GLASS OPTIONS**

| Frame Sizes & Glass Types                      |                 |                  |               |                |  |  |
|------------------------------------------------|-----------------|------------------|---------------|----------------|--|--|
|                                                | RB Series       | TB Series        | AF Series     | SD Series      |  |  |
|                                                | Non thermal     | Thermally Broken | Angle Frame   | Shower Door    |  |  |
| Frame Depth                                    | 2" (51mm)       | 2 1/4" (57mm)    | 1 1/4" (32mm) | 1 1/2" (38mm)  |  |  |
| Fixed Window Perimeter Frame Width             | 1" (25mm)       | 1 1/16" (27mm)   |               | 15/16" (24mm)  |  |  |
| Door Sides & Head Frame Width                  | 1 1/8" (47mm)   | 2 1/16" (52mm)   | 1 1/4" (32mm) | 1 1/16" (27mm) |  |  |
| Door Bottom Rail Height                        | 4 3/16" (105mm) | 4 1/2" (115mm)   | 1 1/4" (32mm) | 1 3/16" (30mm) |  |  |
| Active Window Perimeter Frame Width            | 1 13/16" (45mm) | 2 1/16" (52mm)   | 1 1/4" (32mm) | 1 3/8" (34mm)  |  |  |
| TDL Muntin Bar Width                           | 1/8" (24mm)     | 15/16" (24mm)    |               |                |  |  |
|                                                |                 |                  |               |                |  |  |
| <u>Standard Types</u>                          |                 |                  |               |                |  |  |
| Clear Tempered                                 | <u>√</u>        |                  | ✓             | ✓              |  |  |
| Low Iron Tempered (Ultra Clear)                | ✓               |                  | ✓             | ✓              |  |  |
| Clear Laminated                                | ✓               | ✓                | $\checkmark$  |                |  |  |
| Clear Insulated                                | ✓               | ✓                | ✓             |                |  |  |
| Wine Safe Insulated (UV blocking)              | ✓               | ✓                | ✓             |                |  |  |
| Low Iron Insulated (Ultra Clear)               | ✓               | ✓                | $\checkmark$  |                |  |  |
| Cardinal 366 LowE Insulated                    | ✓               | ✓                |               |                |  |  |
| Cardinal 366/Laminated Insulated (Storm Glass) | ✓               | ✓                |               |                |  |  |
|                                                |                 |                  |               |                |  |  |
| Available by Special Order                     |                 |                  |               |                |  |  |
| Pattern Glass                                  | <b>√</b>        | <b>√</b>         | <b>√</b>      | <b>√</b>       |  |  |
| Radius Glass                                   | ✓               | ✓                |               |                |  |  |
| Turtle Glass                                   | <b>√</b>        | <b>√</b>         |               |                |  |  |
| Guardian Glass                                 | <b>√</b>        | <b>√</b>         |               |                |  |  |
| Hard Coat LowE                                 | √               | ✓                | <b>√</b>      |                |  |  |