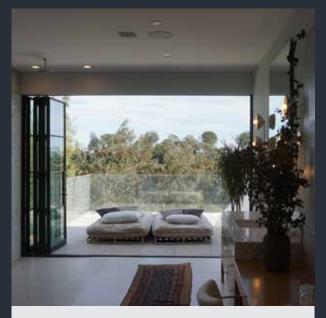

## FOLDING DOORS

# A Folding door unit is one of our favorite ways of transforming a living space.

Especially in relatively small areas, a folding unit can have a compound effect – first, it is a wonderful way of daylighting the space making the room more connected to nature even when the door is closed, and then the magic really happens when the unit is opened!

When designing your space think in terms of 39" wide panels or less and try to configure it with an operable door in addition to the folding pairs.

42 FOLDING DOORS