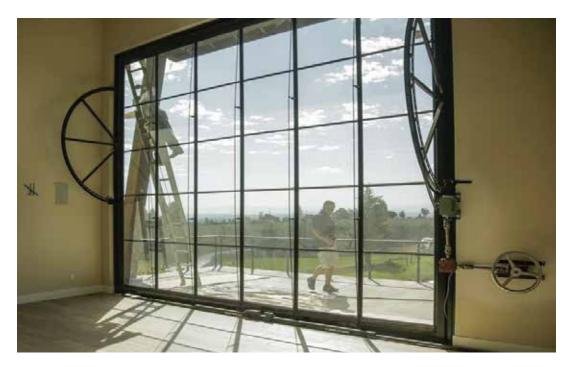

# SLIDING DOORS

Our thermally broken bronze sliding doors represent the lap of luxury. Units can be paired up with power operation to form a stunningly impressive display at your next gathering.

Sliding doors are completely custom built and can be configured as bi-parting or single slide, stacked onto a stationary panel or into a pocket.