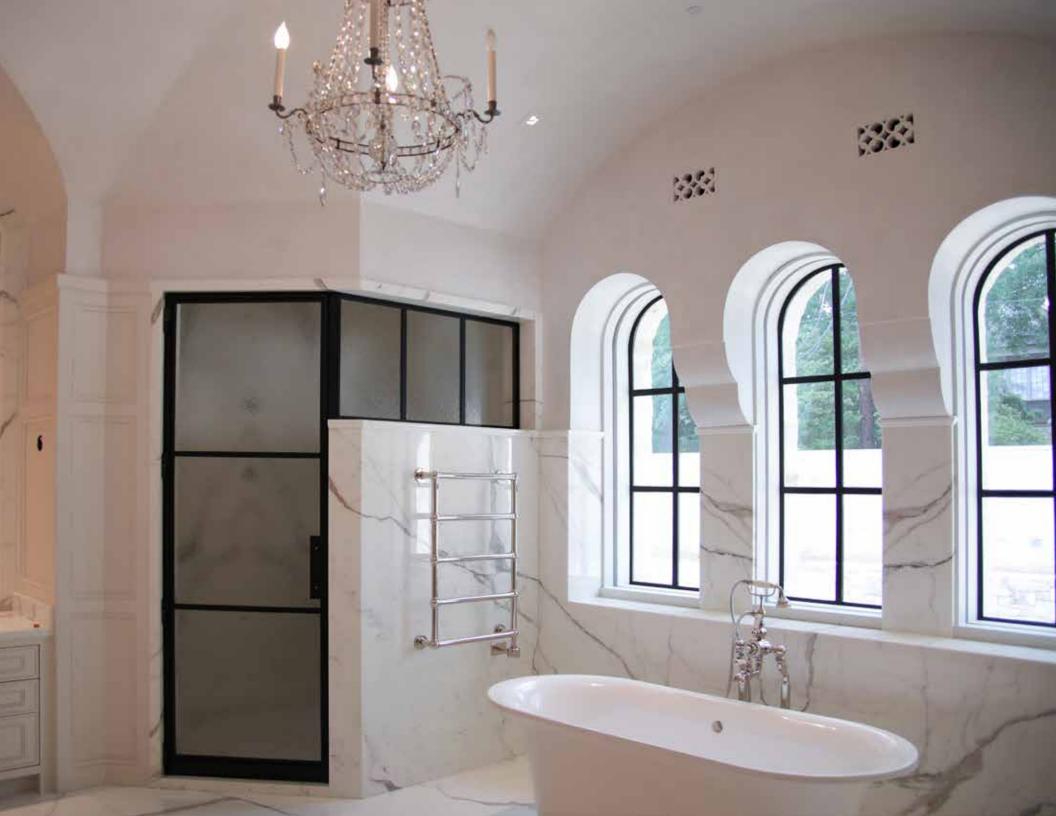

## SHOWER DOORS

# A perfect complement to your private space.

Genuine solid bronze bath enclosures make a statement of luxury. Renaissance has increased the useability of these enclosures by adding features like steam windows and concealed hardware.

Crafted with an ultra-narrow bronze framework, this shower door system allows for complete customization, providing a fresh sophisticated look in your bathroom.

Outside corners are integral with the system and can be used to create a free standing 4-sided enclosure. All of our glass is supplied with a factory applied sealant to help reduce water spots.