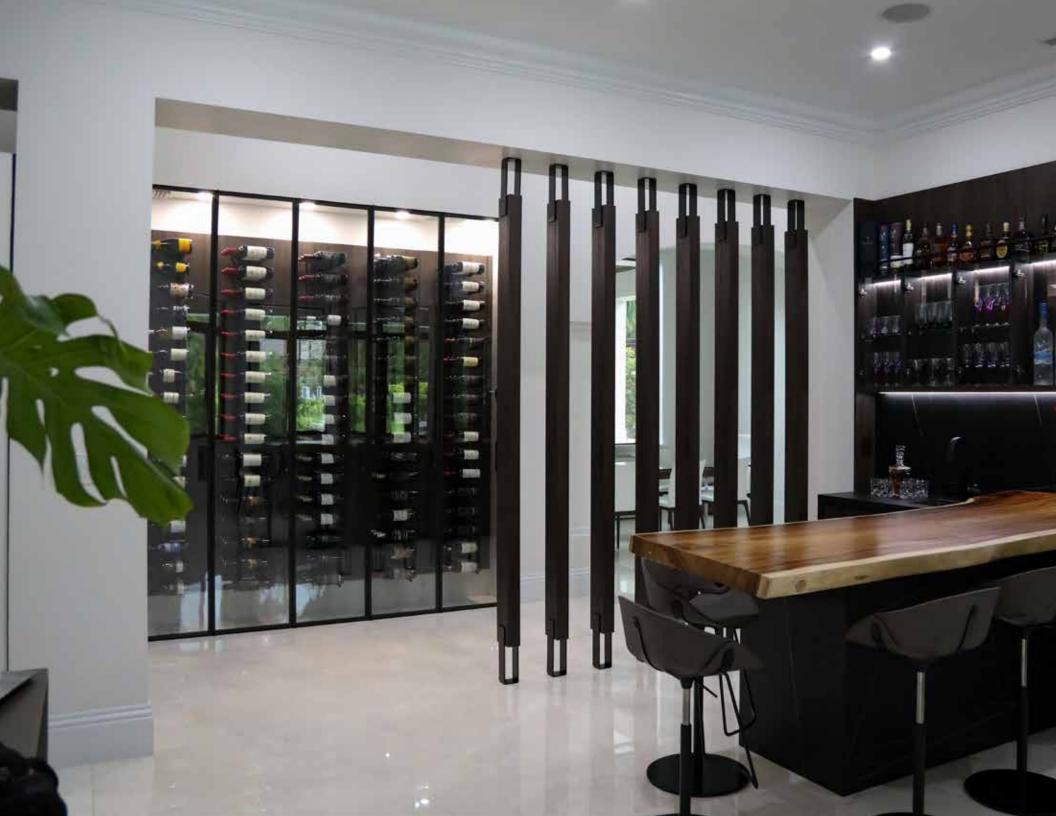

# INTERIOR GLAZING

Bronze & Glass add prestige to an office suite.

In the C-Suite to a luxury estate there is nothing that speaks like the finishes of bronze.

From replacement doors to complete wall systems, we offer a range of products based on the application. Noise reduction, security and flexibility are a few of the things that will be considered as we craft your custom solution. Folding walls, sliding doors and operable transoms are all in our palette.

24 INTERIOR GLAZING