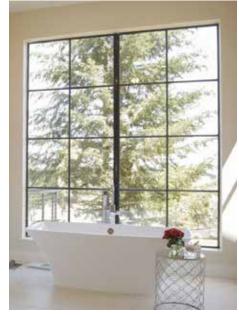

#### **Casement & Fixed**

A range of sizes and functions allows you to bring in natural light to every room.

# CASEMENT & FIXED WINDOWS

Commonly referred to as punched openings, these windows have many uses and are what most people would visualize when referring to a window.

Kitchen sinks, powder rooms, bedrooms and offices are common places for our push out casements and fixed windows. They can be mulled together or directly adjoined to a door.