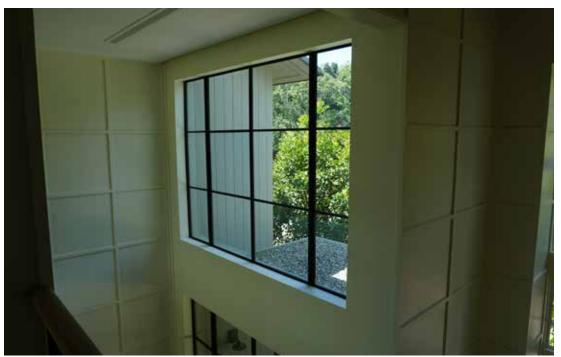

#### **Window Walls**

Open a vista to the great outdoors and add to the ambiance of your home.

30 WINDOWS & DOORS

# WINDOW WALLS

Window walls are an excellent way of natural daylighting and can be incorporated into a seamless glazing system when combined with swinging or folding doors.

Integral corners can be made from structural steel to allow for roof support and make for a breathtaking panoramic view. As a rule of thumb wall panels are shipped with glass installed in sections up to 50 square feet, which are then mulled together by the installer.

36 WINDOW WALLS

WINDOW WALLS