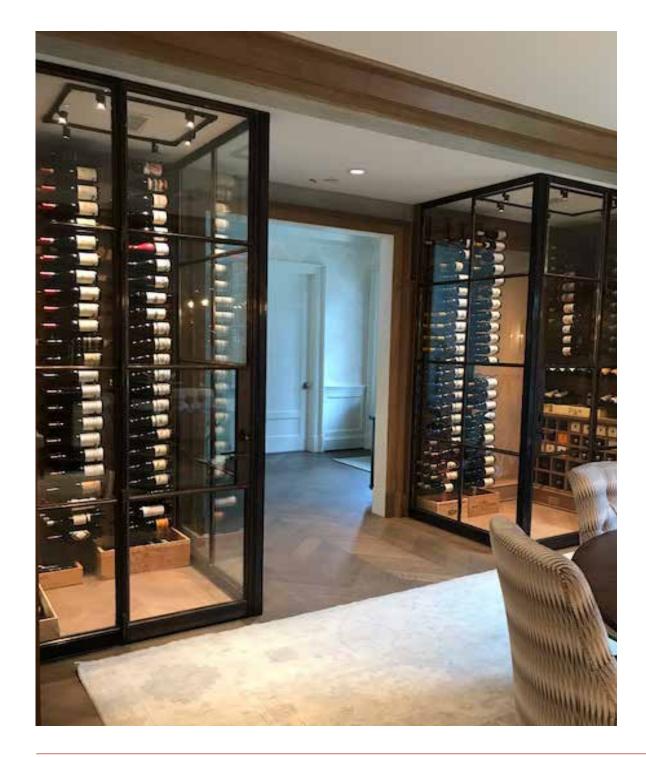

# WINE CELLARS

### BEAUTY HAS VALUE

Renaissance Wine Cellar Enclosures bring the prestige of a wine cellar into the home.