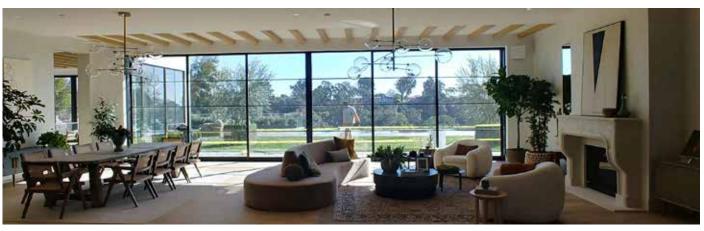

#### **Window Walls**

Open a vista to the great outdoors and add to the ambiance of your home.

30 WINDOWS & DOORS

# WINDOW WALLS

Window walls are an excellent way of natural daylighting and can be incorporated into a seamless glazing system when combined with swinging or folding doors.

Integral corners can be made from structural steel to allow for roof support and make for a breathtaking panoramic view. As a rule of thumb wall panels are shipped with glass installed in sections up to 50 square feet, which are then mulled together by the installer.